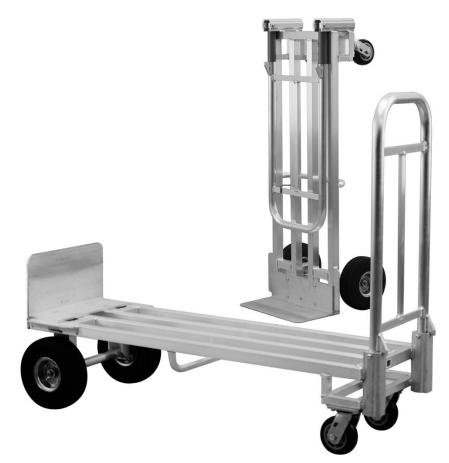

### **APPLICATION:**

These route delivery carts are ideal for delivering loads to storage space. These fold and store on end to maximize storage space in your route truck or store room. These carts come standard with a bolt on noise plate for quick and easy removal.

#### **MATERIAL:**

The framework is constructed out of 1 1/2"x 1 1/2" square tubing. Handle is constructed out of 1 1/2" diameter round tubing.

### **CASTERS & WHEELS:**

The back casters are 5"x2" platform type swivel casters. The front two wheels are 10" Flat free(F) or Pneumatic wheels(P). These wheels have a 5/8" axle.