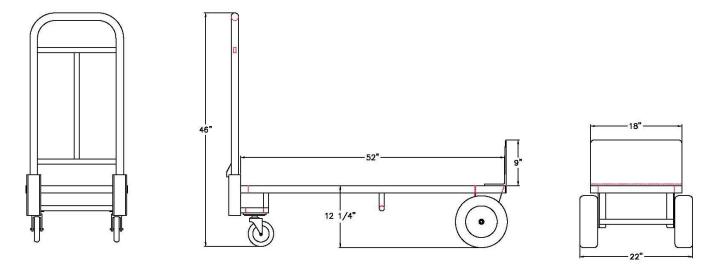

## Model #RDC1850F

| Model No. | Size-W | Size-H  | Size-D  | Position | Wt. Cap. |
|-----------|--------|---------|---------|----------|----------|
| RDC1840F  | 22"    | 46"     | 43 3/4" | Unfolded | 1200#    |
|           | 22"    | 18 1/4" | 43 3/4" | Folded   |          |
| RDC1850F  | 22"    | 46"     | 53 3/4" | Unfolded | 1200#    |
|           | 22"    | 18 1/4" | 53 3/4" | Folded   |          |
| RDC1840P  | 22"    | 46"     | 43 3/4" | Unfolded | 1200#    |
|           | 22"    | 18 1/4" | 43 3/4" | Folded   |          |
| RDC1850P  | 22"    | 46"     | 53 3/4" | Unfolded | 1200#    |
|           | 22"    | 18 1/4" | 53 3/4" | Folded   |          |