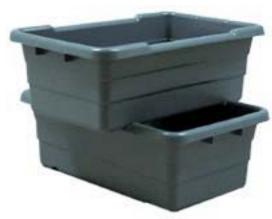

## **APPLICATION:**

These lugs are our standard lugs for all of our lug dollies. Constructed out of Food Approved Molded Poly. They also have a formed bottom designed for cross stacking.

Lugs

| Model No. | Size-W            | Size-H | Size-D | Color |
|-----------|-------------------|--------|--------|-------|
| RGY16825  | 16"               | 8 1/2" | 25"    | Gray  |
| 361       | Lid For #RGY16825 |        |        | Gray  |