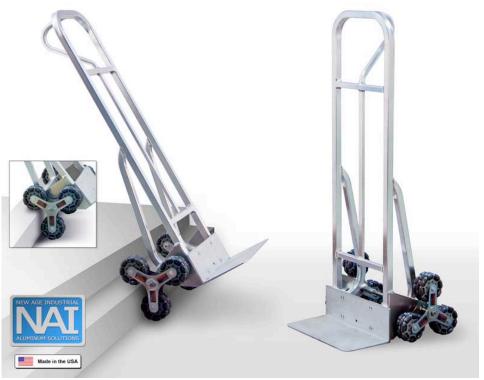

### **APPLICATION:**

This hand truck is designed to be directional also with lateral movements. The stairclimber design lets the wheels rotate on a center axis allowing you to go up or down stairs with little effort.

# CASTERS:

This truck comes equipped with two stairclimbing assemblies. These are equipped with three triple wheel housings.