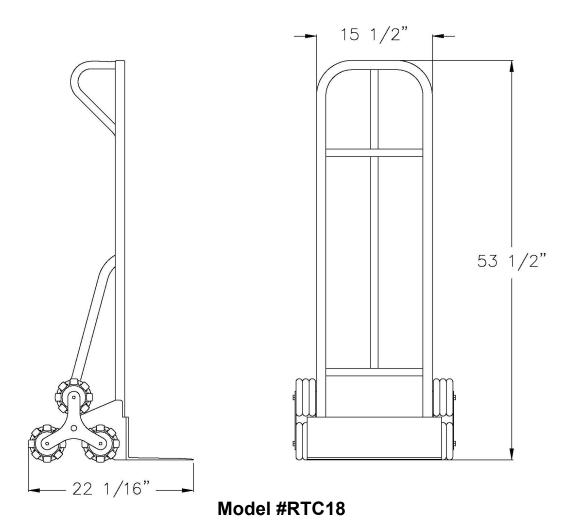

### **MATERIAL:**

Framework is constructed out of 1 1/4"x1 1/4"x.070" wall tubing. Handle is constructed out of 1" diameter pipe. The nose plate is 9"x18".

# **GUARANTEE:**

This truck carries a **Lifetime Guarantee** against rust and corrosion and also carries a **Five-Year Guarantee** against workmanship and material defects.

Model #RTC18

Phone:800-255-0104 Fax: 877-877-7687 www.newageindustrial.com sales@newageindustrial.com

New Age Industrial reserves the right to modify or make changes at any time without notice to materials and specifications.

| Model No. | Size-W  | Size-H  | Size-D   | Wheel Type   |
|-----------|---------|---------|----------|--------------|
| RTC18     | 21 3/4" | 53 1/2" | 22 1/16" | Stairclimber |