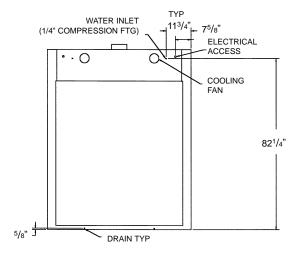

# **ASMP-36 Roll-In Rack Proofer**

BACK

### **SERVICE CONNECTIONS:**

- Unit is shipped from factory to be hard wired on site. Single phase uses four-wire system.
- 120/208 or 120/240-Volt single phase is standard. Please specify at time of order.
- A 1/4" waterline is required. A water softening system should be used to minimize mineral build-up.

### **INSTALLATION:**

Allow four inches on each side and back of unit for ventilation of oven.