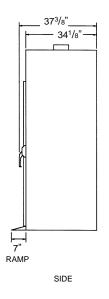

### SIZE:

**ASMP-36** - 89" High, 69-3/8" Wide, 37-3/8" Deep 2261 mm High, 1762 mm Wide, 949 mm Deep

**NU-VU's ASMP-36** roll-in rack proofer features heavy-duty stainless steel construction, with solid doors. These units also feature the AutoMist humidity system. While these units do not come standard with a roll-in rack, they are available as an accessory item.

### **DIMENSIONS:**

|          | Height               | Width                | Depth   |
|----------|----------------------|----------------------|---------|
| Exterior | 89"                  | 69-3/8"              | 37-3/8" |
| Interior | 75- <sup>1</sup> /4" | 61- <sup>1</sup> /2" | 32-3/4" |