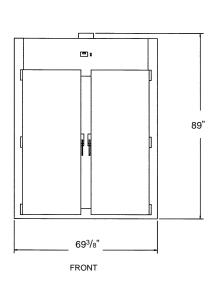

### SIZE:

**ASMP-36** - 89" High, 69-3/8" Wide, 37-3/8" Deep 2261 mm High, 1762 mm Wide, 949 mm Deep

**NU-VU's ASMP-36** roll-in rack proofer features heavy-duty stainless steel construction, with solid doors. These units also feature the AutoMist humidity system. While these units do not come standard with a roll-in rack, they are available as an accessory item.

### **DIMENSIONS:**

|          | Height               | Width                | Depth   |
|----------|----------------------|----------------------|---------|
| Exterior | 89"                  | 69-3/8"              | 37-3/8" |
| Interior | 75- <sup>1</sup> /4" | 61- <sup>1</sup> /2" | 32-3/4" |