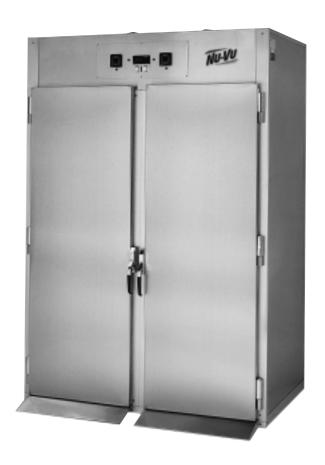

# **ASMP-36 Roll-In Rack Proofer**

### SIZE:

**ASMP-36** - 89" High, 69-3/8" Wide, 37-3/8" Deep 2261 mm High, 1762 mm Wide, 949 mm Deep

**NU-VU's ASMP-36** roll-in rack proofer features heavy-duty stainless steel construction, with solid doors. These units also feature the AutoMist humidity system. While these units do not come standard with a roll-in rack, they are available as an accessory item.

### **STANDARD FEATURES:**

- · Stainless steel construction
- Solid door
- · Solid state controls
- AutoMist humidity system