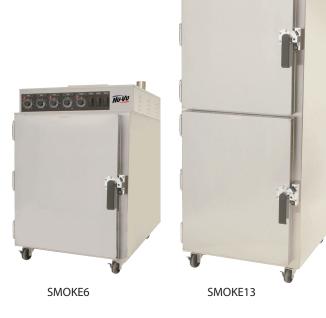

# SMOKE SERIES SMOKERS

NU-VU Smokers can deliver great results with ease of use and dependable quality that you can count on. These units provide a method of cooking foods that are flavorful and appealing. Not only offering the capability to dry bake, but to bake with moisture, slo-cook, hold and also smoke. Nothing like the aroma or taste of real, wood-smoked foods to increase sales. The taste is outstanding and the flavor is genuine.

### **SMOKE SERIES**