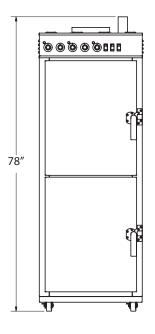

#### SMOKE13

27 3/8"W X 36 1/4"D X 78"H (696 mm X 975 mm X 1981 mm)

Shelf spacing: 3 1/2" (89 mm)