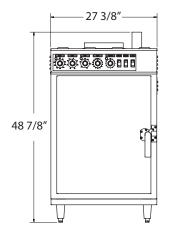

## OVERALL DIMENSIONS SMOKE6

27 3/8"W X 36 1/4"D X 48 7/8"H (696 mm X 975 mm X 1310 mm)