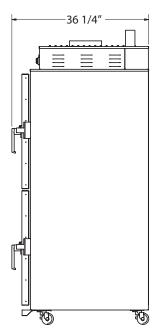

## OVERALL DIMENSIONS SMOKE6

27 3/8"W X 36 1/4"D X 48 7/8"H (696 mm X 975 mm X 1310 mm)

#### SMOKE13

27 3/8"W X 36 1/4"D X 78"H (696 mm X 975 mm X 1981 mm)

Shelf spacing: 3 1/2" (89 mm)