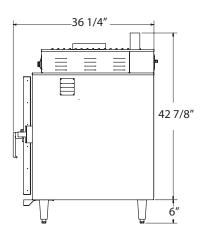

#### SMOKE13

27 3/8"W X 36 1/4"D X 78"H (696 mm X 975 mm X 1981 mm)

Shelf spacing: 3 1/2" (89 mm)