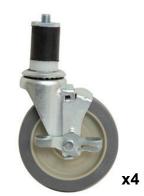

## OLYMPIC WORK TABLE CASTER KIT

- Attractive: Caster comes in attractive point-ofsale (POS) box
- Convenient: Box contains four 5" work table casters with brakes that fit standard 1 5/8" or 1 1/2" ID tubing
- **Durable**: Each caster is constructed of durable, non-marking high modulus rubber
- Load rating is 300 lbs. (136kg) per caster
- NSF listed
- Part Number: J5WT-4