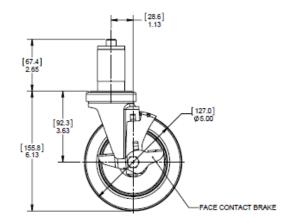

| Wheel | Diameter | Fa    | ice  | Load Rating |      |            | Approx.<br>Pixd. WL      |        |      |           |
|-------|----------|-------|------|-------------|------|------------|--------------------------|--------|------|-----------|
| (in.) | (mm)     | (In.) | (mm) | (lbs.)      | (kg) | Туре       | Wheel Tread              | (Ibs.) | (kg) | Model No. |
| 5     | 127      | 11/4  | 32   | 300         | 136  | Stem/Brake | Flat High Modulus Rubber | 9      | 4.1  | J5WT-4    |