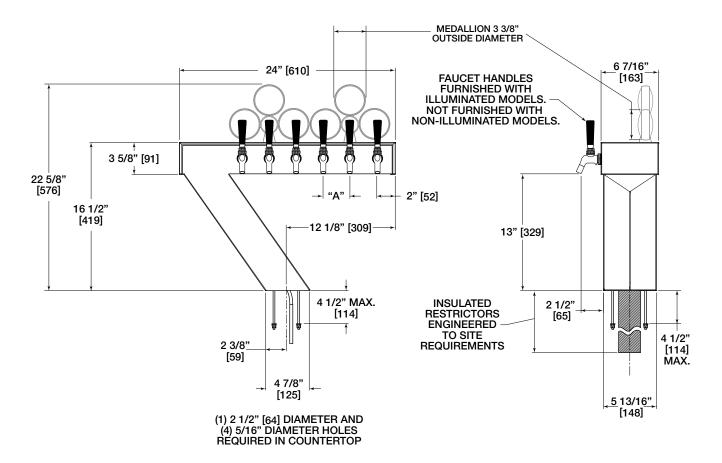

## Sizes and Specifications Seven Towers - Standard & Illuminated

| Job       |  |
|-----------|--|
| Area      |  |
| Item No   |  |
| Model No. |  |

## **SEVEN TOWERS**

| MODEL NOS.                     | Stainless Steel          | 4007-4B           | 4007-5B      | 4007-6B   |
|--------------------------------|--------------------------|-------------------|--------------|-----------|
|                                | Polished Chrome          | 4007-4BPC         | 4007-5BPC    | 4007-6BPC |
|                                | Tarnish Free Brass (PVD) | 4007-4BTF         | 4007-5BTF    | 4007-6BTF |
| NUMBER OF FAUC                 | ETS                      | 4                 | 5            | 6         |
| "A" FAUCET CENTERS Inches (mm) |                          | 5" (127)          | 33/4" (95)   | 3" (76)   |
| OPTIONS AND ACCESSORIES        |                          | Matching drainers | Faucet locks |           |

## SEVEN TOWERS with ILLUMINATED MEDALLIONS with CHROME TRIM

| MODEL NOS.                         | Stainless Steel          | 4007-4BIM         | 4007-5BIM    | 4007-6BIM   |
|------------------------------------|--------------------------|-------------------|--------------|-------------|
|                                    | Polished Chrome          | 4007-4BPCIM       | 4007-5BPCIM  | 4007-6BPCIM |
|                                    | Tarnish Free Brass (PVD) | 4007-4BTFIM       | 4007-5BTFIM  | 4007-6BTFIM |
| NUMBER OF FAUC                     | ETS                      | 4                 | 5            | 6           |
| NUMBER OF ELECTRICAL TRANSFORMERS* |                          | 2                 | 3            | 2           |
| "A" FAUCET CENTERS Inches (mm)     |                          | 5" (127)          | 33/4" (95)   | 3" (76)     |
| OPTIONS AND ACCESSORIES            |                          | Matching drainers | Faucet locks |             |