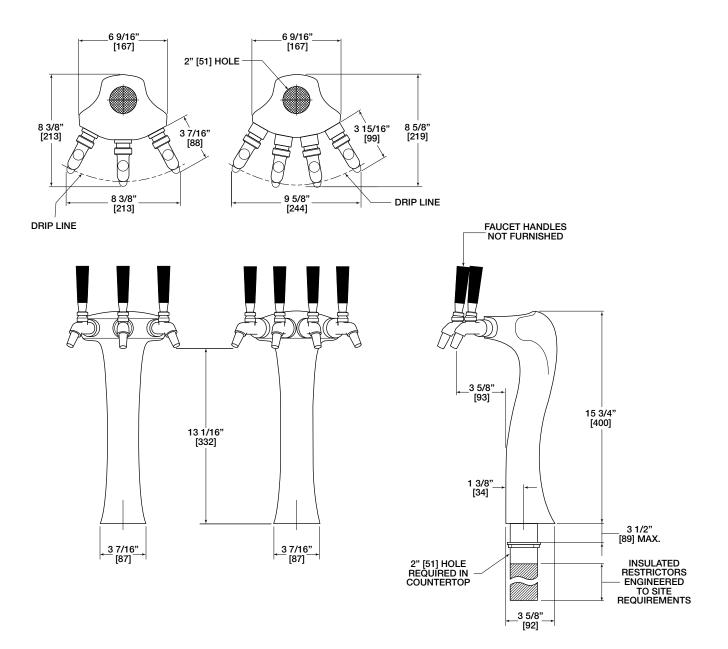

## Sizes and Specifications Panther Towers

Job \_\_\_\_\_ Area \_\_\_\_\_ Item No. \_\_\_\_\_ Model No. \_\_\_\_\_

| MODEL NOS.              | Polished Chrome         | 4043-3B                               | 4043-4B                          |
|-------------------------|-------------------------|---------------------------------------|----------------------------------|
|                         | Tarnish Free Gold (PVD) | 4043GD-3B                             | 4043GD-4B                        |
|                         | Polished Chrome (Iced)* | 4044-3B                               | 4044-4B                          |
| NUMBER OF FAUCETS       |                         | 3                                     | 4                                |
| OPTIONS AND ACCESSORIES |                         | <ul> <li>Matching drainers</li> </ul> | <ul> <li>Faucet locks</li> </ul> |

\* To build a layer of ice on exterior of tower, an additional Power Pak is required.

8300 West Good Hope Road • Milwaukee, WI 53223 • Phone 414-353-7060 • Fax 414-353-7069 Toll Free 800-558-5592 • E-Mail: Perlick@Perlick.com • www.Perlick.com