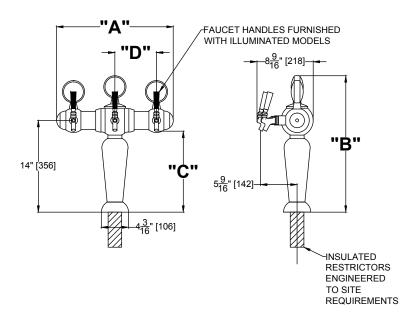

| NUMBER OF                  | FAUCETS                      | 3               | 5              | 7              |
|----------------------------|------------------------------|-----------------|----------------|----------------|
| MODEL<br>NUMBERS           | Polished<br>Chrome           | 4049-3BIM       | 4049-5BIM      | 4049-7BIM      |
| Overall Length "A" (mm)    |                              | 17-13/16" (453) | 22-1/4" (566)  | 31-1/2" (800)  |
| Overall Heigl              | nt "B" (mm)                  | 20-7/8" (530)   | 20-7/8" (530)  | 20-7/8" (530)  |
| Faucet Heigh               | it "C" (mm)                  | 12-3/8" (314)   | 12-3/8" (314)  | 12-3/8" (314)  |
| Faucet Centers "D" (mm)    |                              | 6-3/8" (161)    | 3-15/16" (101) | 3-15/16" (101) |
| Faucet Cente               | ers "E" (mm)                 | N/A             | 4-5/8" (117)   | 4-5/8" (117)   |
| Shipping Weight, Lbs. (kg) |                              | 19.8 (9)        | 24.3 (11)      | 30.9 (14)      |
| Optional<br>Drip Pans      | Top Mount -<br>5020 Series   | 5025            | 5028           | 5030           |
|                            | Top Mount -<br>C18000 Series | C18645A         | C18650A        | C18655         |
|                            | Recessed                     | C32257          | 58979          | 58979          |

## **Three-Faucet Illuminated Brigitte Tower**