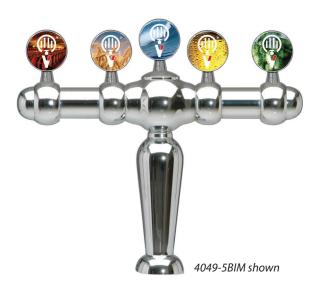

# **ILLUMINATED BRIGITTE TOWERS**

| JOB       |  |
|-----------|--|
| AREA      |  |
| ITEM NO.  |  |
| MODEL NO. |  |

| Models    |  |
|-----------|--|
| 4049-3BIM |  |
| 4049-5BIM |  |
| 4049-7BIM |  |

#### **Five-Faucet Illuminated Brigitte Tower**