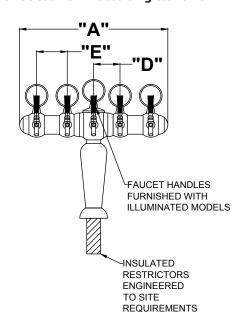

| NUMBER OF                  | FAUCETS                      | 3               | 5              | 7              |
|----------------------------|------------------------------|-----------------|----------------|----------------|
| MODEL<br>NUMBERS           | Polished<br>Chrome           | 4049-3BIM       | 4049-5BIM      | 4049-7BIM      |
| Overall Length "A" (mm)    |                              | 17-13/16" (453) | 22-1/4" (566)  | 31-1/2" (800)  |
| Overall Heigl              | nt "B" (mm)                  | 20-7/8" (530)   | 20-7/8" (530)  | 20-7/8" (530)  |
| Faucet Heigh               | it "C" (mm)                  | 12-3/8" (314)   | 12-3/8" (314)  | 12-3/8" (314)  |
| Faucet Centers "D" (mm)    |                              | 6-3/8" (161)    | 3-15/16" (101) | 3-15/16" (101) |
| Faucet Cente               | ers "E" (mm)                 | N/A             | 4-5/8" (117)   | 4-5/8" (117)   |
| Shipping Weight, Lbs. (kg) |                              | 19.8 (9)        | 24.3 (11)      | 30.9 (14)      |
| Optional<br>Drip Pans      | Top Mount -<br>5020 Series   | 5025            | 5028           | 5030           |
|                            | Top Mount -<br>C18000 Series | C18645A         | C18650A        | C18655         |
|                            | Recessed                     | C32257          | 58979          | 58979          |

#### **Five-Faucet Illuminated Brigitte Tower**