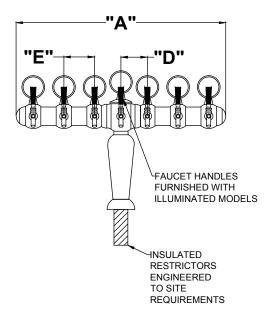

| NUMBER OF                  | FAUCETS                      | 3               | 5              | 7              |
|----------------------------|------------------------------|-----------------|----------------|----------------|
| MODEL<br>NUMBERS           | Polished<br>Chrome           | 4049-3BIM       | 4049-5BIM      | 4049-7BIM      |
| Overall Length "A" (mm)    |                              | 17-13/16" (453) | 22-1/4" (566)  | 31-1/2" (800)  |
| Overall Heigl              | nt "B" (mm)                  | 20-7/8" (530)   | 20-7/8" (530)  | 20-7/8" (530)  |
| Faucet Heigh               | it "C" (mm)                  | 12-3/8" (314)   | 12-3/8" (314)  | 12-3/8" (314)  |
| Faucet Centers "D" (mm)    |                              | 6-3/8" (161)    | 3-15/16" (101) | 3-15/16" (101) |
| Faucet Cente               | ers "E" (mm)                 | N/A             | 4-5/8" (117)   | 4-5/8" (117)   |
| Shipping Weight, Lbs. (kg) |                              | 19.8 (9)        | 24.3 (11)      | 30.9 (14)      |
| Optional<br>Drip Pans      | Top Mount -<br>5020 Series   | 5025            | 5028           | 5030           |
|                            | Top Mount -<br>C18000 Series | C18645A         | C18650A        | C18655         |
|                            | Recessed                     | C32257          | 58979          | 58979          |

### **Seven-Faucet Illuminated Brigitte Tower**