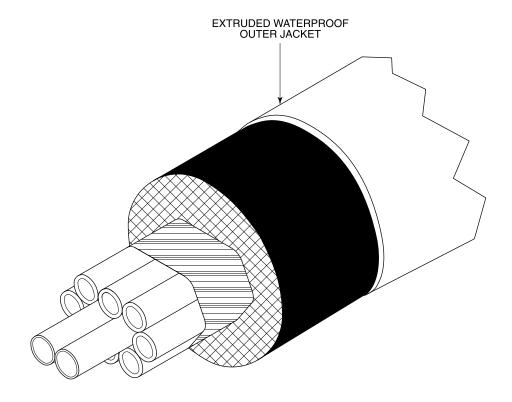

## Sizes and Specifications Century System Trunk Housing

| Job       |  |
|-----------|--|
| Area      |  |
| Item No   |  |
| Model No. |  |

| MODEL NOS.    | 4220 SERIES                                                                                                                                                                                                                                             |
|---------------|---------------------------------------------------------------------------------------------------------------------------------------------------------------------------------------------------------------------------------------------------------|
| GENERAL       | Trunk housings are custom-fabricated at the factory for each installation                                                                                                                                                                               |
| PRODUCT LINES | Up to 12 product lines standard. 16, 20 and 24 line trunk housings available. Call Perlick Milwaukee for details. Each line is number coded for ease of install. All beverage lines have barrier tubing to hold in CO <sup>2</sup> and keep out oxygen. |
| COOLANT LINES | <sup>1</sup> / <sub>2</sub> " copper tubing. A Perlick exclusive. All product lines are in direct contact with copper coolant lines.                                                                                                                    |
| INSULATION    | 3/4" thick thermal insulation. 25/50 flame and smoke rating. Tested by ASTM E84/and CAN/ULC S102. Method of test for surface burning characteristics of building materials. Black PVC tape outer wrap on standard trunk housings.                       |
| OPTIONAL      | Extruded PVC jacket to prevent water saturation of insulation. Available only in 80 ft. and 150 ft. lengths of 6, 8, or 10 line trunk housing and 100 ft. lengths of 6 and 8 line trunk housing. Saint Gobain 3/8" Synflex Taste-Rite tubing.           |