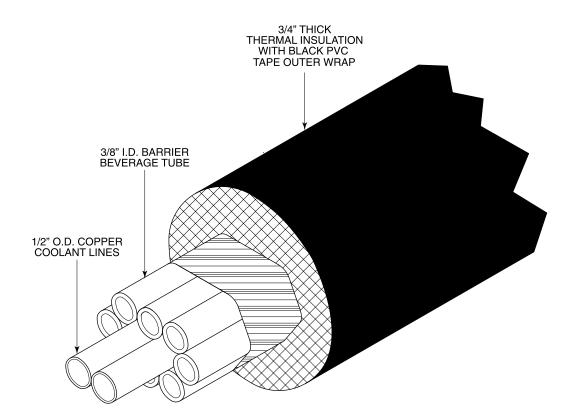

## MODEL NOS.

4220 series

- 3/8" I.D. NSF-51/NSF-61 accepted AccuFlex Bev-Seal Barrier beer tubing.
- 1/2" O.D. copper coolant lines.
- 3/4" thick thermal insulation.
- Optional waterproof abrasive resistant extruded jacket.
- Optional Saint Gobain 3/8" I.D. beer tubing.

## Sizes and Specifications Century System Trunk Housing

| Job       |  |
|-----------|--|
| Area      |  |
| Item No   |  |
| Model No. |  |

| MODEL NOS.    | 4220 SERIES                                                                                                                                                                                                                                             |
|---------------|---------------------------------------------------------------------------------------------------------------------------------------------------------------------------------------------------------------------------------------------------------|
| GENERAL       | Trunk housings are custom-fabricated at the factory for each installation                                                                                                                                                                               |
| PRODUCT LINES | Up to 12 product lines standard. 16, 20 and 24 line trunk housings available. Call Perlick Milwaukee for details. Each line is number coded for ease of install. All beverage lines have barrier tubing to hold in CO <sup>2</sup> and keep out oxygen. |
| COOLANT LINES | <sup>1</sup> / <sub>2</sub> " copper tubing. A Perlick exclusive. All product lines are in direct contact with copper coolant lines.                                                                                                                    |
| INSULATION    | 3/4" thick thermal insulation. 25/50 flame and smoke rating. Tested by ASTM E84/and CAN/ULC S102. Method of test for surface burning characteristics of building materials. Black PVC tape outer wrap on standard trunk housings.                       |
| OPTIONAL      | Extruded PVC jacket to prevent water saturation of insulation. Available only in 80 ft. and 150 ft. lengths of 6, 8, or 10 line trunk housing and 100 ft. lengths of 6 and 8 line trunk housing. Saint Gobain 3/8" Synflex Taste-Rite tubing.           |