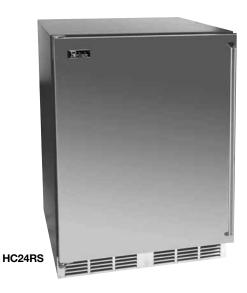

## 24" SINGLE DOOR CUSTOM SERIES REFRIGERATOR/FROSTER/WINE RESERVE

| Job | _ |
|-----|---|
|     |   |

Area \_\_\_\_ Item No.

Model No.

| MODEL NOS.                                     |                                                                                                                                                                                         | HC24RS 🚮 †                                                                         | HC24FS                                                                                                   | HC24WS                      |  |  |
|------------------------------------------------|-----------------------------------------------------------------------------------------------------------------------------------------------------------------------------------------|------------------------------------------------------------------------------------|----------------------------------------------------------------------------------------------------------|-----------------------------|--|--|
|                                                | Length - Inches (mm)                                                                                                                                                                    | 237/8" (607)                                                                       | 237/8" (607)                                                                                             | 237/8" (607)                |  |  |
| CABINET<br>DIMENSIONS                          | Depth - Inches (mm)                                                                                                                                                                     | 23 <sup>15</sup> /16" (608)                                                        | 23 <sup>15</sup> /16" (608)                                                                              | 23 <sup>15/</sup> 16" (608) |  |  |
| DIMENSIONS                                     | Height - Inches (mm)                                                                                                                                                                    | 34" (870)                                                                          | 34" (870)                                                                                                | 34" (870)                   |  |  |
| INTERIOR VOLUME - CUBIC FOOT (m <sup>3</sup> ) |                                                                                                                                                                                         | 5.3 (0.15)                                                                         | 5.3 (0.15)                                                                                               | 5.3 (0.15)                  |  |  |
| SHELVING                                       |                                                                                                                                                                                         | 2 Full Extension Shelves                                                           | 2 Full Extension Shelves                                                                                 | 5 Full Extension Wine Racks |  |  |
| CAPACITY*                                      |                                                                                                                                                                                         | 5 cases                                                                            | 86 glasses                                                                                               | 45 wine bottles             |  |  |
| TEMPERATURE RANGE                              |                                                                                                                                                                                         | 32°F to 42°F (0C to 6C)                                                            | -10°F to +10°F (-23C to -12C)                                                                            | 45°F to 65°F (7C to 18C)    |  |  |
| RUNNING LOAD - AMPS                            |                                                                                                                                                                                         | 2.3                                                                                | 2.3                                                                                                      | 2.3                         |  |  |
| CONDENSER UNIT                                 | Г Н.Р.                                                                                                                                                                                  | 1/6 HP                                                                             | 1/6 HP                                                                                                   | 1/6 HP                      |  |  |
| SHIP WT Lbs. (kg)                              |                                                                                                                                                                                         | 195 (89)                                                                           | 195 (89)                                                                                                 | 215 (98)                    |  |  |
| INTERIOR                                       |                                                                                                                                                                                         | All stainless steel interior.                                                      |                                                                                                          |                             |  |  |
| EXTERIOR                                       | Stainless steel top, sides and grille, galvanized back and bottom. See door finishes under optional accessories.                                                                        |                                                                                    |                                                                                                          |                             |  |  |
| REFRIGERATION                                  | R-134a capillary tube-type with hermetric compressor. Front access condenser. Froster equipped with automatic 4 hour hot gas defrost cycle and manual 6 hour defrost with auto restart. |                                                                                    |                                                                                                          |                             |  |  |
| ELECTRICAL                                     | 115V, 60Hz., 1 phase, furnished with 3-prong NEMA 5-15P plug, 6 foot long cord.                                                                                                         |                                                                                    |                                                                                                          |                             |  |  |
| PLUMBING                                       |                                                                                                                                                                                         |                                                                                    |                                                                                                          |                             |  |  |
| VENTILATION                                    |                                                                                                                                                                                         |                                                                                    |                                                                                                          |                             |  |  |
| OPTIONAL<br>ACCESSORIES &<br>MODIFICATIONS     | <ul> <li>Leg set (6" - 71/4" hi</li> <li>Caster Set (33/4" hig</li> <li>Door Lock</li> <li>Brass hardware (class &amp; full length) or pull tab</li> </ul>                              | h) Black vinyl coated<br>Stainless steel<br>ic, 12" Customer choice of<br>Jaminate | Glass door with bla<br>vinyl frame<br>Glass door with sta<br>steel frame<br>Glass door with lan<br>frame | inless                      |  |  |