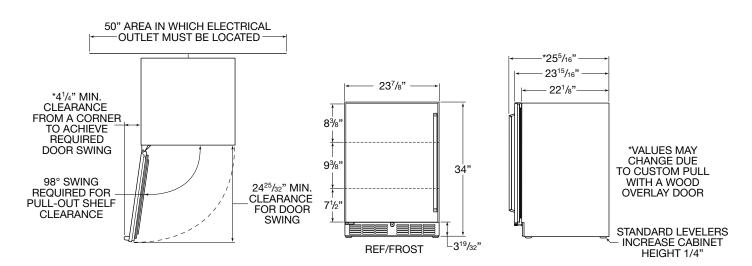

| Job | _ |
|-----|---|
|     |   |

Area \_\_\_\_ Item No.

Model No.

| MODEL NOS.                                     |                                                                                                                                                                                         | HC24RS 🚮 †                                                                         | HC24FS                                                                                                   | HC24WS                      |  |  |
|------------------------------------------------|-----------------------------------------------------------------------------------------------------------------------------------------------------------------------------------------|------------------------------------------------------------------------------------|----------------------------------------------------------------------------------------------------------|-----------------------------|--|--|
|                                                | Length - Inches (mm)                                                                                                                                                                    | 237/8" (607)                                                                       | 237/8" (607)                                                                                             | 237/8" (607)                |  |  |
| CABINET<br>DIMENSIONS                          | Depth - Inches (mm)                                                                                                                                                                     | 23 <sup>15</sup> /16" (608)                                                        | 23 <sup>15</sup> /16" (608)                                                                              | 23 <sup>15/</sup> 16" (608) |  |  |
| DIMENSIONS                                     | Height - Inches (mm)                                                                                                                                                                    | 34" (870)                                                                          | 34" (870)                                                                                                | 34" (870)                   |  |  |
| INTERIOR VOLUME - CUBIC FOOT (m <sup>3</sup> ) |                                                                                                                                                                                         | 5.3 (0.15)                                                                         | 5.3 (0.15)                                                                                               | 5.3 (0.15)                  |  |  |
| SHELVING                                       |                                                                                                                                                                                         | 2 Full Extension Shelves                                                           | 2 Full Extension Shelves                                                                                 | 5 Full Extension Wine Racks |  |  |
| CAPACITY*                                      |                                                                                                                                                                                         | 5 cases                                                                            | 86 glasses                                                                                               | 45 wine bottles             |  |  |
| TEMPERATURE RANGE                              |                                                                                                                                                                                         | 32°F to 42°F (0C to 6C)                                                            | -10°F to +10°F (-23C to -12C)                                                                            | 45°F to 65°F (7C to 18C)    |  |  |
| RUNNING LOAD - AMPS                            |                                                                                                                                                                                         | 2.3                                                                                | 2.3                                                                                                      | 2.3                         |  |  |
| CONDENSER UNIT                                 | Г Н.Р.                                                                                                                                                                                  | 1/6 HP                                                                             | 1/6 HP                                                                                                   | 1/6 HP                      |  |  |
| SHIP WT Lbs. (kg)                              |                                                                                                                                                                                         | 195 (89)                                                                           | 195 (89)                                                                                                 | 215 (98)                    |  |  |
| INTERIOR                                       |                                                                                                                                                                                         | All stainless steel interior.                                                      |                                                                                                          |                             |  |  |
| EXTERIOR                                       | Stainless steel top, sides and grille, galvanized back and bottom. See door finishes under optional accessories.                                                                        |                                                                                    |                                                                                                          |                             |  |  |
| REFRIGERATION                                  | R-134a capillary tube-type with hermetric compressor. Front access condenser. Froster equipped with automatic 4 hour hot gas defrost cycle and manual 6 hour defrost with auto restart. |                                                                                    |                                                                                                          |                             |  |  |
| ELECTRICAL                                     | 115V, 60Hz., 1 phase, furnished with 3-prong NEMA 5-15P plug, 6 foot long cord.                                                                                                         |                                                                                    |                                                                                                          |                             |  |  |
| PLUMBING                                       |                                                                                                                                                                                         |                                                                                    |                                                                                                          |                             |  |  |
| VENTILATION                                    |                                                                                                                                                                                         |                                                                                    |                                                                                                          |                             |  |  |
| OPTIONAL<br>ACCESSORIES &<br>MODIFICATIONS     | <ul> <li>Leg set (6" - 71/4" hi</li> <li>Caster Set (33/4" hig</li> <li>Door Lock</li> <li>Brass hardware (class &amp; full length) or pull tab</li> </ul>                              | h) Black vinyl coated<br>Stainless steel<br>ic, 12" Customer choice of<br>Jaminate | Glass door with bla<br>vinyl frame<br>Glass door with sta<br>steel frame<br>Glass door with lan<br>frame | inless                      |  |  |