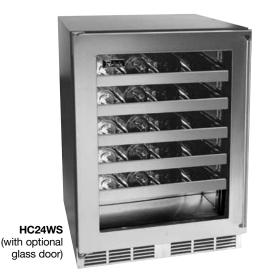

## 24" SINGLE DOOR CUSTOM SERIES REFRIGERATOR/FROSTER/WINE RESERVE

| Job | _ |
|-----|---|
|     |   |

Area \_\_\_\_ Item No.

Model No.

| MODEL NOS.                                     |                                                                                                                                                                                         | HC24RS 🚮 †                                                                         | HC24FS                                                                                                   | HC24WS                      |  |  |
|------------------------------------------------|-----------------------------------------------------------------------------------------------------------------------------------------------------------------------------------------|------------------------------------------------------------------------------------|----------------------------------------------------------------------------------------------------------|-----------------------------|--|--|
|                                                | Length - Inches (mm)                                                                                                                                                                    | 237/8" (607)                                                                       | 237/8" (607)                                                                                             | 237/8" (607)                |  |  |
| CABINET<br>DIMENSIONS                          | Depth - Inches (mm)                                                                                                                                                                     | 23 <sup>15</sup> /16" (608)                                                        | 23 <sup>15</sup> /16" (608)                                                                              | 23 <sup>15/</sup> 16" (608) |  |  |
| DIMENSIONS                                     | Height - Inches (mm)                                                                                                                                                                    | 34" (870)                                                                          | 34" (870)                                                                                                | 34" (870)                   |  |  |
| INTERIOR VOLUME - CUBIC FOOT (m <sup>3</sup> ) |                                                                                                                                                                                         | 5.3 (0.15)                                                                         | 5.3 (0.15)                                                                                               | 5.3 (0.15)                  |  |  |
| SHELVING                                       |                                                                                                                                                                                         | 2 Full Extension Shelves                                                           | 2 Full Extension Shelves                                                                                 | 5 Full Extension Wine Racks |  |  |
| CAPACITY*                                      |                                                                                                                                                                                         | 5 cases                                                                            | 86 glasses                                                                                               | 45 wine bottles             |  |  |
| TEMPERATURE RANGE                              |                                                                                                                                                                                         | 32°F to 42°F (0C to 6C)                                                            | -10°F to +10°F (-23C to -12C)                                                                            | 45°F to 65°F (7C to 18C)    |  |  |
| RUNNING LOAD - AMPS                            |                                                                                                                                                                                         | 2.3                                                                                | 2.3                                                                                                      | 2.3                         |  |  |
| CONDENSER UNIT                                 | Г Н.Р.                                                                                                                                                                                  | 1/6 HP                                                                             | 1/6 HP                                                                                                   | 1/6 HP                      |  |  |
| SHIP WT Lbs. (kg)                              |                                                                                                                                                                                         | 195 (89)                                                                           | 195 (89)                                                                                                 | 215 (98)                    |  |  |
| INTERIOR                                       |                                                                                                                                                                                         | All stainless steel interior.                                                      |                                                                                                          |                             |  |  |
| EXTERIOR                                       | Stainless steel top, sides and grille, galvanized back and bottom. See door finishes under optional accessories.                                                                        |                                                                                    |                                                                                                          |                             |  |  |
| REFRIGERATION                                  | R-134a capillary tube-type with hermetric compressor. Front access condenser. Froster equipped with automatic 4 hour hot gas defrost cycle and manual 6 hour defrost with auto restart. |                                                                                    |                                                                                                          |                             |  |  |
| ELECTRICAL                                     | 115V, 60Hz., 1 phase, furnished with 3-prong NEMA 5-15P plug, 6 foot long cord.                                                                                                         |                                                                                    |                                                                                                          |                             |  |  |
| PLUMBING                                       |                                                                                                                                                                                         |                                                                                    |                                                                                                          |                             |  |  |
| VENTILATION                                    |                                                                                                                                                                                         |                                                                                    |                                                                                                          |                             |  |  |
| OPTIONAL<br>ACCESSORIES &<br>MODIFICATIONS     | <ul> <li>Leg set (6" - 71/4" hi</li> <li>Caster Set (33/4" hig</li> <li>Door Lock</li> <li>Brass hardware (class &amp; full length) or pull tab</li> </ul>                              | h) Black vinyl coated<br>Stainless steel<br>ic, 12" Customer choice of<br>Jaminate | Glass door with bla<br>vinyl frame<br>Glass door with sta<br>steel frame<br>Glass door with lan<br>frame | inless                      |  |  |