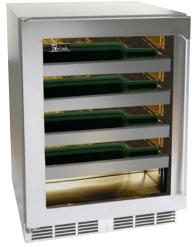

### **WINE RESERVE**

#### **Perlick Features**

- 18" depth for design flexibility
- 32" height with leveling legs
- Front vented compressor
- Self-closing doors
- Self contained, no plumbing required
- Whisper quiet 700 Btu high efficiency compressor
- Stainless steel interior standard
- Stainless steel exterior top and sides standard
- Two inch foamed-in-place insulation
- Interior light
- Four (4) adjustable full extension pull out vinyl coated shelves that hold five (5) bottles of wine each
- Multiple door finish options
- Low-E glass doors improve insulation and resist condensation on the glass
- Stainless steel ball bearing glides provide smooth movement of shelves
- Wine Reserve temperature 40°-65° F

## **MODEL**

HD24WS

HD24WS (solid door)

HD24WS (glass door)