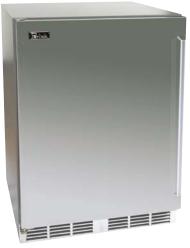

#### **Perlick Features**

- 18" depth for design flexibility
- 32" height with leveling legs
- Front vented compressor
- Self-closing doors
- Self contained, no plumbing required
- Whisper quiet 700 Btu high efficiency compressor
- Stainless steel interior standard
- Stainless steel exterior top and sides standard
- Two inch foamed-in-place insulation
- Interior light
- Four (4) adjustable full extension pull out vinyl coated shelves that hold five (5) bottles of wine each
- Multiple door finish options
- Low-E glass doors improve insulation and resist condensation on the glass
- Stainless steel ball bearing glides provide smooth movement of shelves
- Wine Reserve temperature 40°-65° F

## **MODEL**

HD24WS

HD24WS (solid door)

HD24WS (glass door)