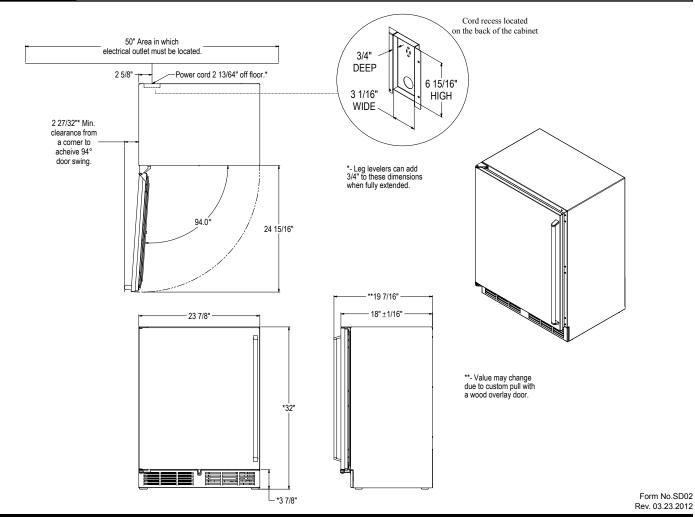

# **Size and Specifications**

18" Shallow-Depth Series Wine Reserve

| ob        |  |
|-----------|--|
| Area      |  |
| tem No.   |  |
| Model No. |  |

| - Wallanty                                 |                                                                                                                                                                                                                                                                                              |                                                        |
|--------------------------------------------|----------------------------------------------------------------------------------------------------------------------------------------------------------------------------------------------------------------------------------------------------------------------------------------------|--------------------------------------------------------|
| SERIES NO.                                 |                                                                                                                                                                                                                                                                                              | HD24WS Series Wine Reserves                            |
| CABINET<br>DIMENSIONS                      | Length - Inches (mm)                                                                                                                                                                                                                                                                         | 23-7/8" (607)                                          |
|                                            | Depth - Inches (mm)                                                                                                                                                                                                                                                                          | 18-1/16" (550)                                         |
|                                            | Height - Inches (mm)                                                                                                                                                                                                                                                                         | 32" (812)                                              |
| INTERIOR VOLUME - CUBIC FOOT (M3)          |                                                                                                                                                                                                                                                                                              | 3.810 ft³ (0.11)                                       |
| SHELVING                                   |                                                                                                                                                                                                                                                                                              | 4 FULL EXTENSION SHELVES (each hold 5 bottles of wine) |
| TEMPERATURE RANGE                          |                                                                                                                                                                                                                                                                                              | 40° - 65° F                                            |
| RUNNING LOAD - AMPS                        |                                                                                                                                                                                                                                                                                              | 2.3                                                    |
| CONDENSER UNIT H.P.                        |                                                                                                                                                                                                                                                                                              | 1/6 HP                                                 |
| SHIP WEIGHT Lbs. (kg)                      |                                                                                                                                                                                                                                                                                              | 185                                                    |
| INTERIOR                                   | All stainless steel interior                                                                                                                                                                                                                                                                 |                                                        |
| EXTERIOR                                   | Stainless steel top and sides                                                                                                                                                                                                                                                                |                                                        |
| REFRIGERATION                              | R-134a capillary tube-type with hermetric compressor, front access condenser.                                                                                                                                                                                                                |                                                        |
| ELECTRICAL                                 | 115V, 60Hz., phase 1, furnished with 3-prong NEMA 5-15 plug, 6 foot long cord                                                                                                                                                                                                                |                                                        |
| PLUMBING                                   | None required, moisture drains to self evaporating condensate pan.                                                                                                                                                                                                                           |                                                        |
| WARRANTY                                   | 1 year parts & labor; 5 year compressor                                                                                                                                                                                                                                                      |                                                        |
| OPTIONAL<br>ACCESSORIES &<br>MODIFICATIONS | Brass Hardware (classic, 12" and full length) or pull tab <b>Door finishes:</b> Black vinyl coated, stainless steel, customer choice of laminate, prepared for field lamination, glass door with black vinyl frame, glass door with stainless steel frame or glass door with laminated frame |                                                        |