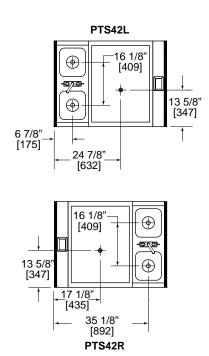

## MODEL NOS.

- Dual rinse sinks with commercial grade water faucet easily accommodates wet waste.
- Pass-Thru ice bin with 8 circuit cold plate.
- Filler section with access cutout and chase provides opening for beverage lines.
- Stainless steel end panels with floor mounting brackets.
- One fixed and two adjustable over shelves provide abundant and flexible glass storage.
- Stainless steel legs install without tools and have "rust free" thermoplastic feet.

## Sizes and Specifications Pass-Thru Station – 42" x 32"

| Job       |  |
|-----------|--|
| Area      |  |
| Item No   |  |
| Model No. |  |

| MODEL NOS.                                                                                           | PTS42L                                                                                                                                                                                                                                                                                           | PTS42R     |  |
|------------------------------------------------------------------------------------------------------|--------------------------------------------------------------------------------------------------------------------------------------------------------------------------------------------------------------------------------------------------------------------------------------------------|------------|--|
| LENGTH INS. (mm)                                                                                     | 42" (1067)                                                                                                                                                                                                                                                                                       | 42" (1067) |  |
| SHIP WT lbs. (kg)                                                                                    | 475 (215)                                                                                                                                                                                                                                                                                        | 475 (215)  |  |
| GENERAL                                                                                              | All exterior parts made from stainless steel. Bottom pans, where applicable made from                                                                                                                                                                                                            |            |  |
|                                                                                                      | galvanized steel.                                                                                                                                                                                                                                                                                |            |  |
| LEGS                                                                                                 | 15/8" tubular, stainless steel with 1" adjustable thermoplastic foot.                                                                                                                                                                                                                            |            |  |
| FILLER SECTION                                                                                       | <b>Model No.</b> PT4CO: <b>Dimensions</b> - 41/4" x 32". <b>Chase</b> - 23/4" x 6" x 4"                                                                                                                                                                                                          |            |  |
| ICE CHEST                                                                                            | Model No. PT24IC8: Dimensions - 24" x 32": Ice Capacity - 95 lbs., Drain Connection - ½" NPS. Bottle Wells - 4 Bottle Wells with 4 piece cover. Cold Plate - 8 circuit cast aluminum plate concealed under ice chest liner. 5/16" O.D. stainless steel tubing with swaged end to accept standard |            |  |
|                                                                                                      |                                                                                                                                                                                                                                                                                                  |            |  |
|                                                                                                      |                                                                                                                                                                                                                                                                                                  |            |  |
|                                                                                                      | ½" I.D. beverage tubing.                                                                                                                                                                                                                                                                         |            |  |
| SINK                                                                                                 | Model No. PT12S2: Dimensions - 12" x 32": Bowl Size - 105%" x 95%" x 6" deep. Undercoated to                                                                                                                                                                                                     |            |  |
|                                                                                                      | Faucet - Deck mounted, NSF listed, commercial                                                                                                                                                                                                                                                    |            |  |
|                                                                                                      | grade hot/cold, chrome plated, goose neck spout. Supply Connection - ½" IPS shanks and nuts.                                                                                                                                                                                                     |            |  |
|                                                                                                      | Wet Waste Box - 2 perforated plastic 1/4 size pans.                                                                                                                                                                                                                                              |            |  |
| OVERSHELVES Fixed Shelf Dimensions - 401/4" x 18": Glass Racks - (2) Removable. Drain Connection - 3 |                                                                                                                                                                                                                                                                                                  |            |  |
|                                                                                                      | for flexible hose. <b>Adjustable Shelf Dimensions</b> : 401/4" x 15". Includes (2) shelves. (4) removable glass                                                                                                                                                                                  |            |  |
|                                                                                                      | racks and stainless steel posts. Self draining - 3/8" tailpied                                                                                                                                                                                                                                   | e.         |  |
| END PANELS                                                                                           | Dimensions - 32" x 7/6" x 45" high: Finish: Stainless steel. Includes stainless steel floor                                                                                                                                                                                                      |            |  |
|                                                                                                      | mounting brackets.                                                                                                                                                                                                                                                                               |            |  |
| INCLUDED ACCESSORIES                                                                                 | 28" Bottle Rail, hang-on bottle rail (spanning Ice Chest and Filler Section).                                                                                                                                                                                                                    |            |  |
|                                                                                                      | 12" Blender Shelf mounted to Dual Sink.                                                                                                                                                                                                                                                          |            |  |
| INCLUDED ACCESSORIES                                                                                 | Ice Chest Condiment Cup Rack, Towel Ring, and Sink Drain Assembly.                                                                                                                                                                                                                               |            |  |