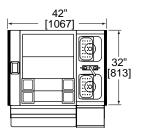

## PASS-THRU STATION - 42" X 32"

## Sizes and Specifications Pass-Thru Station – 42" x 32"

| Job       |  |
|-----------|--|
| Area      |  |
| Item No   |  |
| Model No. |  |

| MODEL NOS.                                                                                           | PTS42L                                                                                                                                                                                                                                                                                           | PTS42R     |  |
|------------------------------------------------------------------------------------------------------|--------------------------------------------------------------------------------------------------------------------------------------------------------------------------------------------------------------------------------------------------------------------------------------------------|------------|--|
| LENGTH INS. (mm)                                                                                     | 42" (1067)                                                                                                                                                                                                                                                                                       | 42" (1067) |  |
| SHIP WT lbs. (kg)                                                                                    | 475 (215)                                                                                                                                                                                                                                                                                        | 475 (215)  |  |
| GENERAL                                                                                              | All exterior parts made from stainless steel. Bottom pans, where applicable made from                                                                                                                                                                                                            |            |  |
|                                                                                                      | galvanized steel.                                                                                                                                                                                                                                                                                |            |  |
| LEGS                                                                                                 | 15/8" tubular, stainless steel with 1" adjustable thermoplastic foot.                                                                                                                                                                                                                            |            |  |
| FILLER SECTION                                                                                       | <b>Model No.</b> PT4CO: <b>Dimensions</b> - 41/4" x 32". <b>Chase</b> - 23/4" x 6" x 4"                                                                                                                                                                                                          |            |  |
| ICE CHEST                                                                                            | Model No. PT24IC8: Dimensions - 24" x 32": Ice Capacity - 95 lbs., Drain Connection - ½" NPS. Bottle Wells - 4 Bottle Wells with 4 piece cover. Cold Plate - 8 circuit cast aluminum plate concealed under ice chest liner. 5/16" O.D. stainless steel tubing with swaged end to accept standard |            |  |
|                                                                                                      |                                                                                                                                                                                                                                                                                                  |            |  |
|                                                                                                      |                                                                                                                                                                                                                                                                                                  |            |  |
|                                                                                                      | ½" I.D. beverage tubing.                                                                                                                                                                                                                                                                         |            |  |
| SINK                                                                                                 | Model No. PT12S2: Dimensions - 12" x 32": Bowl Size - 105%" x 95%" x 6" deep. Undercoated to                                                                                                                                                                                                     |            |  |
|                                                                                                      | Faucet - Deck mounted, NSF listed, commercial                                                                                                                                                                                                                                                    |            |  |
|                                                                                                      | grade hot/cold, chrome plated, goose neck spout. Supply Connection - ½" IPS shanks and nuts.                                                                                                                                                                                                     |            |  |
|                                                                                                      | Wet Waste Box - 2 perforated plastic 1/4 size pans.                                                                                                                                                                                                                                              |            |  |
| OVERSHELVES Fixed Shelf Dimensions - 401/4" x 18": Glass Racks - (2) Removable. Drain Connection - 3 |                                                                                                                                                                                                                                                                                                  |            |  |
|                                                                                                      | for flexible hose. <b>Adjustable Shelf Dimensions</b> : 401/4" x 15". Includes (2) shelves. (4) removable glass                                                                                                                                                                                  |            |  |
|                                                                                                      | racks and stainless steel posts. Self draining - 3/8" tailpied                                                                                                                                                                                                                                   | e.         |  |
| END PANELS                                                                                           | Dimensions - 32" x 7/6" x 45" high: Finish: Stainless steel. Includes stainless steel floor                                                                                                                                                                                                      |            |  |
|                                                                                                      | mounting brackets.                                                                                                                                                                                                                                                                               |            |  |
| INCLUDED ACCESSORIES                                                                                 | 28" Bottle Rail, hang-on bottle rail (spanning Ice Chest and Filler Section).                                                                                                                                                                                                                    |            |  |
|                                                                                                      | 12" Blender Shelf mounted to Dual Sink.                                                                                                                                                                                                                                                          |            |  |
| INCLUDED ACCESSORIES                                                                                 | Ice Chest Condiment Cup Rack, Towel Ring, and Sink Drain Assembly.                                                                                                                                                                                                                               |            |  |