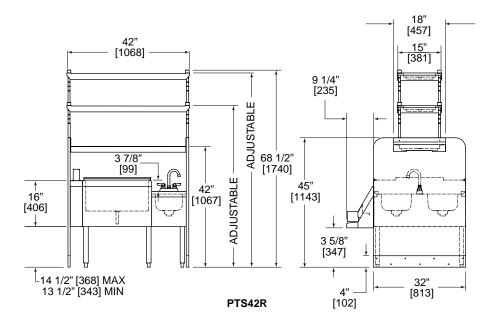

□ PTS42R

## Sizes and Specifications Pass-Thru Station – 42" x 32"

| Job       |  |
|-----------|--|
| Area      |  |
| Item No   |  |
| Model No. |  |

| MODEL NOS.                                                                                           | PTS42L                                                                                                                                                                                                                                                                                           | PTS42R     |  |
|------------------------------------------------------------------------------------------------------|--------------------------------------------------------------------------------------------------------------------------------------------------------------------------------------------------------------------------------------------------------------------------------------------------|------------|--|
| LENGTH INS. (mm)                                                                                     | 42" (1067)                                                                                                                                                                                                                                                                                       | 42" (1067) |  |
| SHIP WT lbs. (kg)                                                                                    | 475 (215)                                                                                                                                                                                                                                                                                        | 475 (215)  |  |
| GENERAL                                                                                              | All exterior parts made from stainless steel. Bottom pans, where applicable made from                                                                                                                                                                                                            |            |  |
|                                                                                                      | galvanized steel.                                                                                                                                                                                                                                                                                |            |  |
| LEGS                                                                                                 | 15/8" tubular, stainless steel with 1" adjustable thermoplastic foot.                                                                                                                                                                                                                            |            |  |
| FILLER SECTION                                                                                       | <b>Model No.</b> PT4CO: <b>Dimensions</b> - 41/4" x 32". <b>Chase</b> - 23/4" x 6" x 4"                                                                                                                                                                                                          |            |  |
| ICE CHEST                                                                                            | Model No. PT24IC8: Dimensions - 24" x 32": Ice Capacity - 95 lbs., Drain Connection - ½" NPS. Bottle Wells - 4 Bottle Wells with 4 piece cover. Cold Plate - 8 circuit cast aluminum plate concealed under ice chest liner. 5/16" O.D. stainless steel tubing with swaged end to accept standard |            |  |
|                                                                                                      |                                                                                                                                                                                                                                                                                                  |            |  |
|                                                                                                      |                                                                                                                                                                                                                                                                                                  |            |  |
|                                                                                                      | ½" I.D. beverage tubing.                                                                                                                                                                                                                                                                         |            |  |
| SINK                                                                                                 | Model No. PT12S2: Dimensions - 12" x 32": Bowl Size - 105%" x 95%" x 6" deep. Undercoated to                                                                                                                                                                                                     |            |  |
|                                                                                                      | Faucet - Deck mounted, NSF listed, commercial                                                                                                                                                                                                                                                    |            |  |
|                                                                                                      | grade hot/cold, chrome plated, goose neck spout. Supply Connection - ½" IPS shanks and nuts.                                                                                                                                                                                                     |            |  |
|                                                                                                      | Wet Waste Box - 2 perforated plastic 1/4 size pans.                                                                                                                                                                                                                                              |            |  |
| OVERSHELVES Fixed Shelf Dimensions - 401/4" x 18": Glass Racks - (2) Removable. Drain Connection - 3 |                                                                                                                                                                                                                                                                                                  |            |  |
|                                                                                                      | for flexible hose. <b>Adjustable Shelf Dimensions</b> : 401/4" x 15". Includes (2) shelves. (4) removable glass                                                                                                                                                                                  |            |  |
|                                                                                                      | racks and stainless steel posts. Self draining - 3/8" tailpied                                                                                                                                                                                                                                   | e.         |  |
| END PANELS                                                                                           | Dimensions - 32" x 7/6" x 45" high: Finish: Stainless steel. Includes stainless steel floor                                                                                                                                                                                                      |            |  |
|                                                                                                      | mounting brackets.                                                                                                                                                                                                                                                                               |            |  |
| INCLUDED ACCESSORIES                                                                                 | 28" Bottle Rail, hang-on bottle rail (spanning Ice Chest and Filler Section).                                                                                                                                                                                                                    |            |  |
|                                                                                                      | 12" Blender Shelf mounted to Dual Sink.                                                                                                                                                                                                                                                          |            |  |
| INCLUDED ACCESSORIES                                                                                 | Ice Chest Condiment Cup Rack, Towel Ring, and Sink Drain Assembly.                                                                                                                                                                                                                               |            |  |