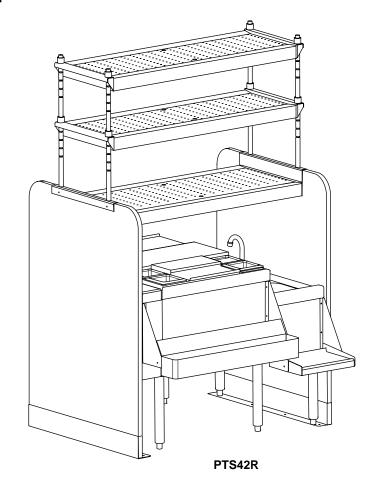

## **Perlick Features**

## MODEL NOS.

- Dual rinse sinks with commercial grade water faucet easily accommodates wet waste.
- Pass-Thru ice bin with 8 circuit cold plate.
- Filler section with access cutout and chase provides opening for beverage lines.
- Stainless steel end panels with floor mounting brackets.
- One fixed and two adjustable over shelves provide abundant and flexible glass storage.
- Stainless steel legs install without tools and have "rust free" thermoplastic feet.

□ PTS42R