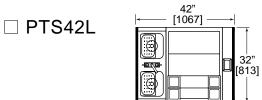

## PASS-THRU STATION - 42" X 32"

□ PTS42R

## Sizes and Specifications Pass-Thru Station – 42" x 32"

| Job       |  |
|-----------|--|
| Area      |  |
| Item No   |  |
| Model No. |  |

| MODEL NOS.                                                                                           | PTS42L                                                                                                                                                                                                                                                                                           | PTS42R     |  |
|------------------------------------------------------------------------------------------------------|--------------------------------------------------------------------------------------------------------------------------------------------------------------------------------------------------------------------------------------------------------------------------------------------------|------------|--|
| LENGTH INS. (mm)                                                                                     | 42" (1067)                                                                                                                                                                                                                                                                                       | 42" (1067) |  |
| SHIP WT lbs. (kg)                                                                                    | 475 (215)                                                                                                                                                                                                                                                                                        | 475 (215)  |  |
| GENERAL                                                                                              | All exterior parts made from stainless steel. Bottom pans, where applicable made from                                                                                                                                                                                                            |            |  |
|                                                                                                      | galvanized steel.                                                                                                                                                                                                                                                                                |            |  |
| LEGS                                                                                                 | 15/8" tubular, stainless steel with 1" adjustable thermoplastic foot.                                                                                                                                                                                                                            |            |  |
| FILLER SECTION                                                                                       | <b>Model No.</b> PT4CO: <b>Dimensions</b> - 41/4" x 32". <b>Chase</b> - 23/4" x 6" x 4"                                                                                                                                                                                                          |            |  |
| ICE CHEST                                                                                            | Model No. PT24IC8: Dimensions - 24" x 32": Ice Capacity - 95 lbs., Drain Connection - ½" NPS. Bottle Wells - 4 Bottle Wells with 4 piece cover. Cold Plate - 8 circuit cast aluminum plate concealed under ice chest liner. 5/16" O.D. stainless steel tubing with swaged end to accept standard |            |  |
|                                                                                                      |                                                                                                                                                                                                                                                                                                  |            |  |
|                                                                                                      |                                                                                                                                                                                                                                                                                                  |            |  |
|                                                                                                      | ½" I.D. beverage tubing.                                                                                                                                                                                                                                                                         |            |  |
| SINK                                                                                                 | Model No. PT12S2: Dimensions - 12" x 32": Bowl Size - 105%" x 95%" x 6" deep. Undercoated to                                                                                                                                                                                                     |            |  |
|                                                                                                      | Faucet - Deck mounted, NSF listed, commercial                                                                                                                                                                                                                                                    |            |  |
|                                                                                                      | grade hot/cold, chrome plated, goose neck spout. Supply Connection - ½" IPS shanks and nuts.                                                                                                                                                                                                     |            |  |
|                                                                                                      | Wet Waste Box - 2 perforated plastic 1/4 size pans.                                                                                                                                                                                                                                              |            |  |
| OVERSHELVES Fixed Shelf Dimensions - 401/4" x 18": Glass Racks - (2) Removable. Drain Connection - 3 |                                                                                                                                                                                                                                                                                                  |            |  |
|                                                                                                      | for flexible hose. <b>Adjustable Shelf Dimensions</b> : 401/4" x 15". Includes (2) shelves. (4) removable glass                                                                                                                                                                                  |            |  |
|                                                                                                      | racks and stainless steel posts. Self draining - 3/8" tailpied                                                                                                                                                                                                                                   | e.         |  |
| END PANELS                                                                                           | Dimensions - 32" x 7/6" x 45" high: Finish: Stainless steel. Includes stainless steel floor                                                                                                                                                                                                      |            |  |
|                                                                                                      | mounting brackets.                                                                                                                                                                                                                                                                               |            |  |
| INCLUDED ACCESSORIES                                                                                 | 28" Bottle Rail, hang-on bottle rail (spanning Ice Chest and Filler Section).                                                                                                                                                                                                                    |            |  |
|                                                                                                      | 12" Blender Shelf mounted to Dual Sink.                                                                                                                                                                                                                                                          |            |  |
| INCLUDED ACCESSORIES                                                                                 | Ice Chest Condiment Cup Rack, Towel Ring, and Sink Drain Assembly.                                                                                                                                                                                                                               |            |  |