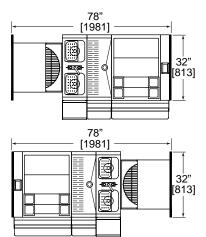

## PASS-THRU STATION - 78" X 32"

## Sizes and Specifications Pass-Thru Station – 78" x 32"

| Job      | <br> |
|----------|------|
| Area     |      |
| Item No  |      |
| Model No |      |

| MODEL NOS.           | PTS78L                                                                                                                                                                                                                                                                                                                           | PTS78R                                           |  |
|----------------------|----------------------------------------------------------------------------------------------------------------------------------------------------------------------------------------------------------------------------------------------------------------------------------------------------------------------------------|--------------------------------------------------|--|
| LENGTH INS. (mm)     | 78" (1981)                                                                                                                                                                                                                                                                                                                       | 78" (1981)                                       |  |
| SHIP WT lbs. (kg)    | 890 (404)                                                                                                                                                                                                                                                                                                                        | 890 (404)                                        |  |
| GENERAL              | All exterior parts made from stainless steel. Bottom pans, where applicable made from                                                                                                                                                                                                                                            |                                                  |  |
|                      | galvanized steel.                                                                                                                                                                                                                                                                                                                |                                                  |  |
| LEGS                 | 15/8" tubular, stainless steel with 1" adjustable thermoplastic foot.                                                                                                                                                                                                                                                            |                                                  |  |
| FILLER SECTION       | <b>Model No.</b> PT4CO: <b>Dimensions</b> - 4 <sup>1</sup> / <sub>4</sub> " x 32". <b>Chase</b> - 2 <sup>3</sup> / <sub>4</sub> " x 6" x 4"                                                                                                                                                                                      |                                                  |  |
| ICE CHEST            | Model No. PT24IC8: Dimensions - 24" x 32": Ice Capacity - 95 lbs., Drain Connection - ½" NPS. Bottle Wells - 4 Bottle Wells with 4 piece cover. Cold Plate - 8 circuit cast aluminum plate concealed under ice chest liner. 5/16" O.D. stainless steel tubing with swaged end to accept standard ½" I.D. beverage tubing.        |                                                  |  |
|                      |                                                                                                                                                                                                                                                                                                                                  |                                                  |  |
|                      |                                                                                                                                                                                                                                                                                                                                  |                                                  |  |
|                      |                                                                                                                                                                                                                                                                                                                                  |                                                  |  |
| DRAINBOARD           | Model No. PT12: Dimensions - 12" x 32": Embossed stainless steel. Drain Connection - ½" NPS Male.                                                                                                                                                                                                                                |                                                  |  |
| SINK                 | <b>Model No.</b> PT12S2: <b>Dimensions</b> - 12" x 32": <b>Bowl Size</b> - 105%" x 95%" x 6" deep. Undercoated to absorb sound. <b>Drain Connection</b> - 1½" NPS Male. <b>Faucet</b> - Deck mounted, NSF listed, commercial grade hot/cold, chrome plated, goose neck spout. <b>Supply Connection</b> - ½" IPS shanks and nuts. |                                                  |  |
|                      |                                                                                                                                                                                                                                                                                                                                  |                                                  |  |
|                      |                                                                                                                                                                                                                                                                                                                                  |                                                  |  |
|                      | Wet Waste Box: 2 perforated plastic 1/4 size pans.                                                                                                                                                                                                                                                                               |                                                  |  |
| GLASSWASHER          | Model No. PKBR24L                                                                                                                                                                                                                                                                                                                | Model No. PKBR24R                                |  |
|                      | <b>Chemical Controls</b> - Left Side facing Bartender.                                                                                                                                                                                                                                                                           | Chemical Controls - Right Side facing Bartender. |  |
|                      | Dimensions - 24" x 24": Cycle Time - 120 second                                                                                                                                                                                                                                                                                  | • • • • • • • • • • • • • • • • • • • •          |  |
|                      | 5.4 amps, furnished with 6 foot power cord and standard 3 prong NEMA style 5-15P. <b>Hot Water Connection</b> - ½" NPTM. <b>Drain Connection</b> - 1½" IPS PVC socket connection to include an air gap. See Glasswasher specification sheet for additional data.                                                                 |                                                  |  |
|                      |                                                                                                                                                                                                                                                                                                                                  |                                                  |  |
|                      |                                                                                                                                                                                                                                                                                                                                  |                                                  |  |
| OVERSHELVES          | Fixed Shelf Dimensions - 76½" x 18": Glass Racks - (2) Removable. Drain Connection - ¾" tailpiece for flexible hose. Adjustable Shelf Dimensions: 76½" x 15". Includes (2) shelves. (4) removable glass racks                                                                                                                    |                                                  |  |
|                      |                                                                                                                                                                                                                                                                                                                                  |                                                  |  |
|                      | and stainless steel posts. Self draining - 3/6" tailpiece.                                                                                                                                                                                                                                                                       |                                                  |  |
| END PANELS           | <b>Dimensions</b> - 32" x 7/8" x 45" high: <b>Finish</b> : Stainless steel. Includes stainless steel floor                                                                                                                                                                                                                       |                                                  |  |
|                      | mounting brackets.                                                                                                                                                                                                                                                                                                               |                                                  |  |
| INCLUDED ACCESSORIES | 28" Bottle Rail and 28" Hang-On Bottle Rail (spanning Ice Chest and Filler Section). 12" Blender                                                                                                                                                                                                                                 |                                                  |  |
|                      | Shelf mounted to Dual Sink. 12" Bottle rail and 12" Hang-On Bottle Rail (mounted to Drainboard).                                                                                                                                                                                                                                 |                                                  |  |
| OPTIONAL ACCESSORIES | Ice Chest Condiment Cup Rack, Towel Ring, Sink Drain Assembly and Glasswasher Hookup Kit                                                                                                                                                                                                                                         |                                                  |  |
|                      | and Glass Racks.                                                                                                                                                                                                                                                                                                                 |                                                  |  |