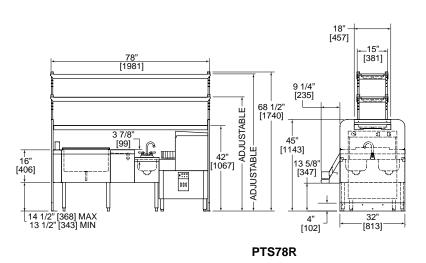

## Sizes and Specifications Pass-Thru Station – 78" x 32"

| Job      | <br> |
|----------|------|
| Area     |      |
| Item No  |      |
| Model No |      |

| MODEL NOS.           | PTS78L                                                                                                                                                                                                                                                                                                                           | PTS78R                                           |  |
|----------------------|----------------------------------------------------------------------------------------------------------------------------------------------------------------------------------------------------------------------------------------------------------------------------------------------------------------------------------|--------------------------------------------------|--|
| LENGTH INS. (mm)     | 78" (1981)                                                                                                                                                                                                                                                                                                                       | 78" (1981)                                       |  |
| SHIP WT lbs. (kg)    | 890 (404)                                                                                                                                                                                                                                                                                                                        | 890 (404)                                        |  |
| GENERAL              | All exterior parts made from stainless steel. Bottom pans, where applicable made from                                                                                                                                                                                                                                            |                                                  |  |
|                      | galvanized steel.                                                                                                                                                                                                                                                                                                                |                                                  |  |
| LEGS                 | 15/8" tubular, stainless steel with 1" adjustable thermoplastic foot.                                                                                                                                                                                                                                                            |                                                  |  |
| FILLER SECTION       | <b>Model No.</b> PT4CO: <b>Dimensions</b> - 4 <sup>1</sup> / <sub>4</sub> " x 32". <b>Chase</b> - 2 <sup>3</sup> / <sub>4</sub> " x 6" x 4"                                                                                                                                                                                      |                                                  |  |
| ICE CHEST            | Model No. PT24IC8: Dimensions - 24" x 32": Ice Capacity - 95 lbs., Drain Connection - ½" NPS. Bottle Wells - 4 Bottle Wells with 4 piece cover. Cold Plate - 8 circuit cast aluminum plate concealed under ice chest liner. 5/16" O.D. stainless steel tubing with swaged end to accept standard ½" I.D. beverage tubing.        |                                                  |  |
|                      |                                                                                                                                                                                                                                                                                                                                  |                                                  |  |
|                      |                                                                                                                                                                                                                                                                                                                                  |                                                  |  |
|                      |                                                                                                                                                                                                                                                                                                                                  |                                                  |  |
| DRAINBOARD           | Model No. PT12: Dimensions - 12" x 32": Embossed stainless steel. Drain Connection - ½" NPS Male.                                                                                                                                                                                                                                |                                                  |  |
| SINK                 | <b>Model No.</b> PT12S2: <b>Dimensions</b> - 12" x 32": <b>Bowl Size</b> - 105%" x 95%" x 6" deep. Undercoated to absorb sound. <b>Drain Connection</b> - 1½" NPS Male. <b>Faucet</b> - Deck mounted, NSF listed, commercial grade hot/cold, chrome plated, goose neck spout. <b>Supply Connection</b> - ½" IPS shanks and nuts. |                                                  |  |
|                      |                                                                                                                                                                                                                                                                                                                                  |                                                  |  |
|                      |                                                                                                                                                                                                                                                                                                                                  |                                                  |  |
|                      | Wet Waste Box: 2 perforated plastic 1/4 size pans.                                                                                                                                                                                                                                                                               |                                                  |  |
| GLASSWASHER          | Model No. PKBR24L                                                                                                                                                                                                                                                                                                                | Model No. PKBR24R                                |  |
|                      | <b>Chemical Controls</b> - Left Side facing Bartender.                                                                                                                                                                                                                                                                           | Chemical Controls - Right Side facing Bartender. |  |
|                      | Dimensions - 24" x 24": Cycle Time - 120 second                                                                                                                                                                                                                                                                                  | • • • • • • • • • • • • • • • • • • • •          |  |
|                      | 5.4 amps, furnished with 6 foot power cord and standard 3 prong NEMA style 5-15P. <b>Hot Water Connection</b> - ½" NPTM. <b>Drain Connection</b> - 1½" IPS PVC socket connection to include an air gap. See Glasswasher specification sheet for additional data.                                                                 |                                                  |  |
|                      |                                                                                                                                                                                                                                                                                                                                  |                                                  |  |
|                      |                                                                                                                                                                                                                                                                                                                                  |                                                  |  |
| OVERSHELVES          | Fixed Shelf Dimensions - 76½" x 18": Glass Racks - (2) Removable. Drain Connection - ¾" tailpiece for flexible hose. Adjustable Shelf Dimensions: 76½" x 15". Includes (2) shelves. (4) removable glass racks                                                                                                                    |                                                  |  |
|                      |                                                                                                                                                                                                                                                                                                                                  |                                                  |  |
|                      | and stainless steel posts. Self draining - 3/6" tailpiece.                                                                                                                                                                                                                                                                       |                                                  |  |
| END PANELS           | <b>Dimensions</b> - 32" x 7/8" x 45" high: <b>Finish</b> : Stainless steel. Includes stainless steel floor                                                                                                                                                                                                                       |                                                  |  |
|                      | mounting brackets.                                                                                                                                                                                                                                                                                                               |                                                  |  |
| INCLUDED ACCESSORIES | 28" Bottle Rail and 28" Hang-On Bottle Rail (spanning Ice Chest and Filler Section). 12" Blender                                                                                                                                                                                                                                 |                                                  |  |
|                      | Shelf mounted to Dual Sink. 12" Bottle rail and 12" Hang-On Bottle Rail (mounted to Drainboard).                                                                                                                                                                                                                                 |                                                  |  |
| OPTIONAL ACCESSORIES | Ice Chest Condiment Cup Rack, Towel Ring, Sink Drain Assembly and Glasswasher Hookup Kit                                                                                                                                                                                                                                         |                                                  |  |
|                      | and Glass Racks.                                                                                                                                                                                                                                                                                                                 |                                                  |  |