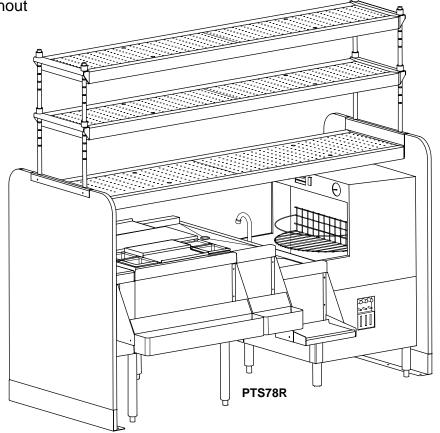

## **Perlick Features**

- Glasswasher with chemical controls conveniently located on bartender side.
- Dual rinse sinks with commercial grade water faucet easily accommodates wet waste.
- Pass-Thru ice bin with 8 circuit cold plate.
- Embossed stainless steel drainboard.
- Filler section with access cutout and chase provides opening for beverage lines.
- Stainless steel end panels with floor mounting brackets.
- One fixed and two adjustable over shelves provide abundant and flexible glass storage.

 Stainless steel legs install without tools and have "rust free" thermoplastic feet.

## MODEL NOS.

☐ PTS78L

8300 West Good Hope Road • Milwaukee, WI 53223 • Phone 414-353-7060 • Fax 414-353-7069 Toll Free 800-558-5592 • E-Mail: Perlick@Perlick.com • www.Perlick.com