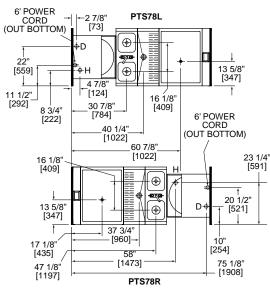

## Sizes and Specifications Pass-Thru Station – 78" x 32"

| Job      | <br> |
|----------|------|
| Area     |      |
| Item No  |      |
| Model No |      |

| MODEL NOS.           | PTS78L                                                                                                                                                                                                                                                                                                                           | PTS78R                                           |  |
|----------------------|----------------------------------------------------------------------------------------------------------------------------------------------------------------------------------------------------------------------------------------------------------------------------------------------------------------------------------|--------------------------------------------------|--|
| LENGTH INS. (mm)     | 78" (1981)                                                                                                                                                                                                                                                                                                                       | 78" (1981)                                       |  |
| SHIP WT lbs. (kg)    | 890 (404)                                                                                                                                                                                                                                                                                                                        | 890 (404)                                        |  |
| GENERAL              | All exterior parts made from stainless steel. Bottom pans, where applicable made from                                                                                                                                                                                                                                            |                                                  |  |
|                      | galvanized steel.                                                                                                                                                                                                                                                                                                                |                                                  |  |
| LEGS                 | 15/8" tubular, stainless steel with 1" adjustable thermoplastic foot.                                                                                                                                                                                                                                                            |                                                  |  |
| FILLER SECTION       | <b>Model No.</b> PT4CO: <b>Dimensions</b> - 4 <sup>1</sup> / <sub>4</sub> " x 32". <b>Chase</b> - 2 <sup>3</sup> / <sub>4</sub> " x 6" x 4"                                                                                                                                                                                      |                                                  |  |
| ICE CHEST            | Model No. PT24IC8: Dimensions - 24" x 32": Ice Capacity - 95 lbs., Drain Connection - ½" NPS. Bottle Wells - 4 Bottle Wells with 4 piece cover. Cold Plate - 8 circuit cast aluminum plate concealed under ice chest liner. 5/16" O.D. stainless steel tubing with swaged end to accept standard ½" I.D. beverage tubing.        |                                                  |  |
|                      |                                                                                                                                                                                                                                                                                                                                  |                                                  |  |
|                      |                                                                                                                                                                                                                                                                                                                                  |                                                  |  |
|                      |                                                                                                                                                                                                                                                                                                                                  |                                                  |  |
| DRAINBOARD           | Model No. PT12: Dimensions - 12" x 32": Embossed stainless steel. Drain Connection - ½" NPS Male.                                                                                                                                                                                                                                |                                                  |  |
| SINK                 | <b>Model No.</b> PT12S2: <b>Dimensions</b> - 12" x 32": <b>Bowl Size</b> - 105%" x 95%" x 6" deep. Undercoated to absorb sound. <b>Drain Connection</b> - 1½" NPS Male. <b>Faucet</b> - Deck mounted, NSF listed, commercial grade hot/cold, chrome plated, goose neck spout. <b>Supply Connection</b> - ½" IPS shanks and nuts. |                                                  |  |
|                      |                                                                                                                                                                                                                                                                                                                                  |                                                  |  |
|                      |                                                                                                                                                                                                                                                                                                                                  |                                                  |  |
|                      | Wet Waste Box: 2 perforated plastic 1/4 size pans.                                                                                                                                                                                                                                                                               |                                                  |  |
| GLASSWASHER          | Model No. PKBR24L                                                                                                                                                                                                                                                                                                                | Model No. PKBR24R                                |  |
|                      | <b>Chemical Controls</b> - Left Side facing Bartender.                                                                                                                                                                                                                                                                           | Chemical Controls - Right Side facing Bartender. |  |
|                      | Dimensions - 24" x 24": Cycle Time - 120 second                                                                                                                                                                                                                                                                                  | • • • • • • • • • • • • • • • • • • • •          |  |
|                      | 5.4 amps, furnished with 6 foot power cord and standard 3 prong NEMA style 5-15P. <b>Hot Water Connection</b> - ½" NPTM. <b>Drain Connection</b> - 1½" IPS PVC socket connection to include an air gap. See Glasswasher specification sheet for additional data.                                                                 |                                                  |  |
|                      |                                                                                                                                                                                                                                                                                                                                  |                                                  |  |
|                      |                                                                                                                                                                                                                                                                                                                                  |                                                  |  |
| OVERSHELVES          | Fixed Shelf Dimensions - 76½" x 18": Glass Racks - (2) Removable. Drain Connection - ¾" tailpiece for flexible hose. Adjustable Shelf Dimensions: 76½" x 15". Includes (2) shelves. (4) removable glass racks                                                                                                                    |                                                  |  |
|                      |                                                                                                                                                                                                                                                                                                                                  |                                                  |  |
|                      | and stainless steel posts. Self draining - 3/6" tailpiece.                                                                                                                                                                                                                                                                       |                                                  |  |
| END PANELS           | <b>Dimensions</b> - 32" x 7/8" x 45" high: <b>Finish</b> : Stainless steel. Includes stainless steel floor                                                                                                                                                                                                                       |                                                  |  |
|                      | mounting brackets.                                                                                                                                                                                                                                                                                                               |                                                  |  |
| INCLUDED ACCESSORIES | 28" Bottle Rail and 28" Hang-On Bottle Rail (spanning Ice Chest and Filler Section). 12" Blender                                                                                                                                                                                                                                 |                                                  |  |
|                      | Shelf mounted to Dual Sink. 12" Bottle rail and 12" Hang-On Bottle Rail (mounted to Drainboard).                                                                                                                                                                                                                                 |                                                  |  |
| OPTIONAL ACCESSORIES | Ice Chest Condiment Cup Rack, Towel Ring, Sink Drain Assembly and Glasswasher Hookup Kit                                                                                                                                                                                                                                         |                                                  |  |
|                      | and Glass Racks.                                                                                                                                                                                                                                                                                                                 |                                                  |  |