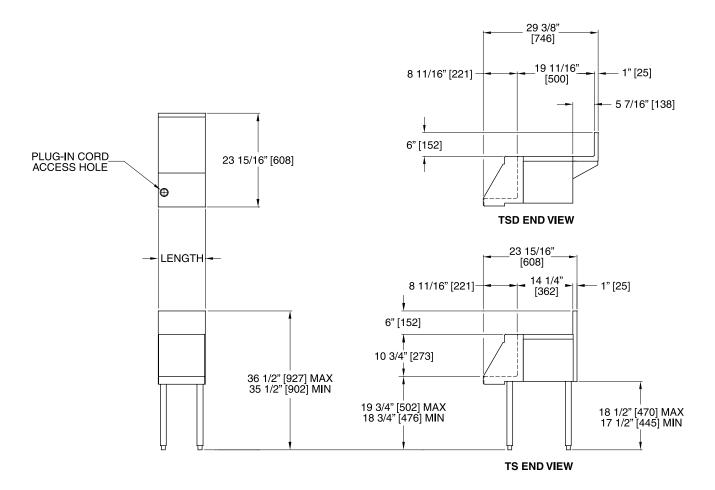

| Job       | <br> |
|-----------|------|
| Area      | <br> |
| Item No   |      |
| Model No. |      |

| MODEL NOS.        | TS(D)12BLD                                                                                            | TS(D)18BLD |  |
|-------------------|-------------------------------------------------------------------------------------------------------|------------|--|
| LENGTH INS. (mm)  | 12" (305)                                                                                             | 18" (457)  |  |
| SHIP WT lbs. (kg) | 45 (20)                                                                                               | 55 (25)    |  |
| TOP & SHELF       | Stainless steel. Shelf includes access hole for plug-in cord.                                         |            |  |
| BACK & BOTTOM     | Galvanized steel.                                                                                     |            |  |
| BACKSPLASH        | General and TS Series: Stainless steel 6" high (4" high optional) with 1" return at top, mechanically |            |  |
|                   | fastened and sealed with steel support brackets. TSD Series: Stainless steel rear deck.               |            |  |
| LEGS              | 15/8" tubular, stainless steel with 1" adjustable thermoplastic foot.                                 |            |  |
| ELECTRIC          | Duplex outlet included, but not installed.                                                            |            |  |