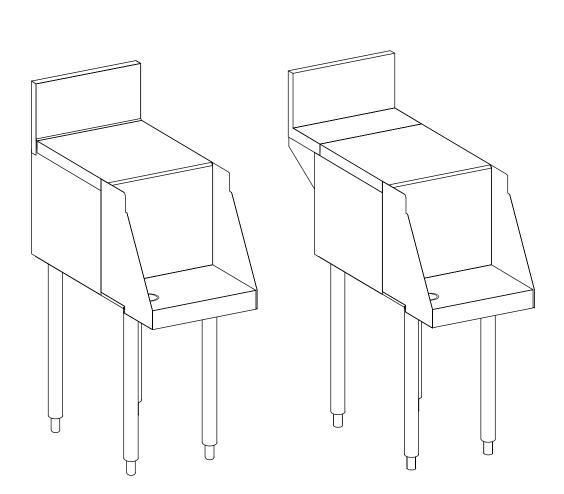

## **BLENDER STATION WITHOUT SINK**

## **Perlick Features**

MODEL NOS. MODEL NOS.

 Convenient front-mounted shelf with access hole for electrical cord. TS Series

☐ TS12BLD

☐ TS18BLD

☐ TSD12BLD☐ TSD18BLD

**TSD Series** 

 Stainless steel legs install without tools and have "Rust Free" Thermoplastic feet.

| Job       | <br> |
|-----------|------|
| Area      | <br> |
| Item No   |      |
| Model No. |      |

| MODEL NOS.        | TS(D)12BLD                                                                                            | TS(D)18BLD |  |
|-------------------|-------------------------------------------------------------------------------------------------------|------------|--|
| LENGTH INS. (mm)  | 12" (305)                                                                                             | 18" (457)  |  |
| SHIP WT lbs. (kg) | 45 (20)                                                                                               | 55 (25)    |  |
| TOP & SHELF       | Stainless steel. Shelf includes access hole for plug-in cord.                                         |            |  |
| BACK & BOTTOM     | Galvanized steel.                                                                                     |            |  |
| BACKSPLASH        | General and TS Series: Stainless steel 6" high (4" high optional) with 1" return at top, mechanically |            |  |
|                   | fastened and sealed with steel support brackets. TSD Series: Stainless steel rear deck.               |            |  |
| LEGS              | 15/8" tubular, stainless steel with 1" adjustable thermoplastic foot.                                 |            |  |
| ELECTRIC          | Duplex outlet included, but not installed.                                                            |            |  |