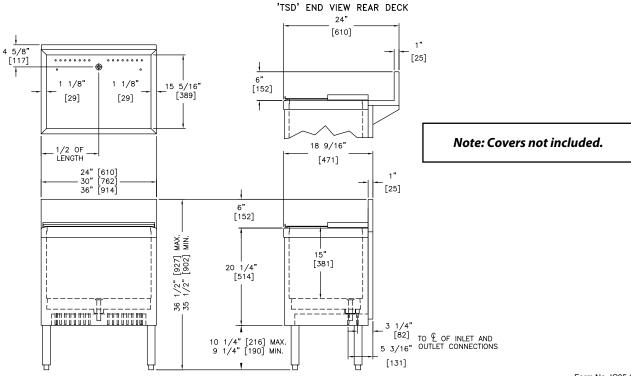

## **Size and Specifications**

Extra Capacity Ice Chest with Cold Plate

| Job      |  |
|----------|--|
| Area     |  |
| Item No. |  |
| Model No |  |

| MODEL NOS.               | TS(D)24IC-EC10                                                                                                                                                                                                                        | TS(D)30IC-EC10 | TS(D)36IC-EC10 |  |  |
|--------------------------|---------------------------------------------------------------------------------------------------------------------------------------------------------------------------------------------------------------------------------------|----------------|----------------|--|--|
| LENGTH IN. (mm)          | 24" (610)                                                                                                                                                                                                                             | 30" (762)      | 36" (914)      |  |  |
| ICE CAP. lbs. (kg)       | 75 (34)                                                                                                                                                                                                                               | 95 (43.1)      | 115 (52.2)     |  |  |
| SHIP WT. lbs. (kg)       | 100 (45.4)                                                                                                                                                                                                                            | 110 (49.9)     | 120 (54.4)     |  |  |
| FRONT & SIDES            | Stainless steel, top rim ABS                                                                                                                                                                                                          |                |                |  |  |
| BACKSPLASH               | Stainless steel 6" high with 1" return at top, mechanically fastened and sealed to ice chest top with steel support brackets.                                                                                                         |                |                |  |  |
| BACK & BOTTOM            | Galvanized steel                                                                                                                                                                                                                      |                |                |  |  |
| INTERIOR                 | Stainless steel with 1/4" radius corners, welded and sealer with non-exposed cold plate. Interiors can be divided with freestanding ice dividers.                                                                                     |                |                |  |  |
| INSULATION               | Foamed-in-place polyurethane                                                                                                                                                                                                          |                |                |  |  |
| LEGS (optional)          | 1-5/8" tubular, stainless steel with 1" adjustable thermoplastic foot.                                                                                                                                                                |                |                |  |  |
| PLUMBING                 | Drain connection– 1/2" NPS male                                                                                                                                                                                                       |                |                |  |  |
| COLD PLATE               | Cast aluminum plate concealed under ice chest liner. Cold plate has two full-length circuits and 8 half-length circuits. Connections 5/16" O.D. stainless steel tubing with swagged end to accept standard 1/4" I.D. beverage tubing. |                |                |  |  |
| OPERATING SPECIFICATIONS | Each full circuit will deliver four 6 oz. drinks per minute at 40° continuously, or 40 oz. every three minutes in a single draw (flow rate 2 oz./sec, 75° ambient, 75° degree product).                                               |                |                |  |  |
| ACCESSORIES              | Covers, bottle well & cover kits, condiment trays, soda chases                                                                                                                                                                        |                |                |  |  |