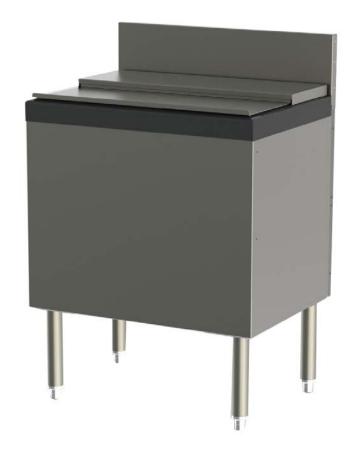

## **Perlick Features**

- Dent resistent ABS top ledge
- Stainless steel legs install without tools and have "Rust Free" thermoplastic feet.

## **Size and Specifications**

Extra Capacity Ice Chest with Cold Plate

| Job      |  |
|----------|--|
| Area     |  |
| Item No. |  |
| Model No |  |

| MODEL NOS.               | TS(D)24IC-EC10                                                                                                                                                                                                                        | TS(D)30IC-EC10 | TS(D)36IC-EC10 |  |  |
|--------------------------|---------------------------------------------------------------------------------------------------------------------------------------------------------------------------------------------------------------------------------------|----------------|----------------|--|--|
| LENGTH IN. (mm)          | 24" (610)                                                                                                                                                                                                                             | 30" (762)      | 36" (914)      |  |  |
| ICE CAP. lbs. (kg)       | 75 (34)                                                                                                                                                                                                                               | 95 (43.1)      | 115 (52.2)     |  |  |
| SHIP WT. lbs. (kg)       | 100 (45.4)                                                                                                                                                                                                                            | 110 (49.9)     | 120 (54.4)     |  |  |
| FRONT & SIDES            | Stainless steel, top rim ABS                                                                                                                                                                                                          |                |                |  |  |
| BACKSPLASH               | Stainless steel 6" high with 1" return at top, mechanically fastened and sealed to ice chest top with steel support brackets.                                                                                                         |                |                |  |  |
| BACK & BOTTOM            | Galvanized steel                                                                                                                                                                                                                      |                |                |  |  |
| INTERIOR                 | Stainless steel with 1/4" radius corners, welded and sealer with non-exposed cold plate. Interiors can be divided with freestanding ice dividers.                                                                                     |                |                |  |  |
| INSULATION               | Foamed-in-place polyurethane                                                                                                                                                                                                          |                |                |  |  |
| LEGS (optional)          | 1-5/8" tubular, stainless steel with 1" adjustable thermoplastic foot.                                                                                                                                                                |                |                |  |  |
| PLUMBING                 | Drain connection– 1/2" NPS male                                                                                                                                                                                                       |                |                |  |  |
| COLD PLATE               | Cast aluminum plate concealed under ice chest liner. Cold plate has two full-length circuits and 8 half-length circuits. Connections 5/16" O.D. stainless steel tubing with swagged end to accept standard 1/4" I.D. beverage tubing. |                |                |  |  |
| OPERATING SPECIFICATIONS | Each full circuit will deliver four 6 oz. drinks per minute at 40° continuously, or 40 oz. every three minutes in a single draw (flow rate 2 oz./sec, 75° ambient, 75° degree product).                                               |                |                |  |  |
| ACCESSORIES              | Covers, bottle well & cover kits, condiment trays, soda chases                                                                                                                                                                        |                |                |  |  |