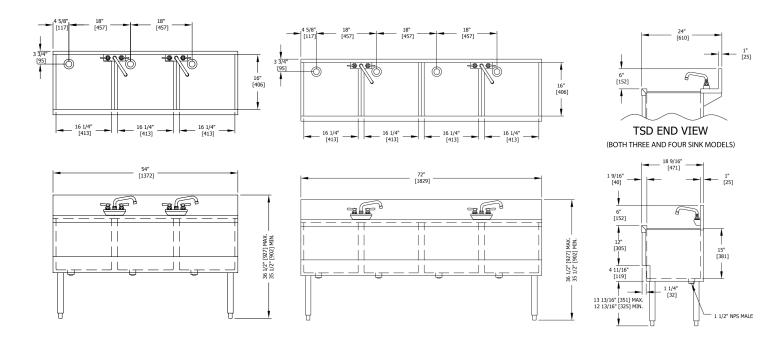

Form No.SK09 09.19.2011

**Size and Specifications**MULTI-TANK/EXTRA CAPACITY SINKS - THREE AND FOUR TANK

| Job      |  |
|----------|--|
| Area     |  |
| tem No.  |  |
| Model No |  |

| MODEL NOS.          | TS(D)543CA                                                                                                                                                                                                                                                                  | TS(D)724CA |  |
|---------------------|-----------------------------------------------------------------------------------------------------------------------------------------------------------------------------------------------------------------------------------------------------------------------------|------------|--|
| LENGTH IN. (mm)     | 54" (1372)                                                                                                                                                                                                                                                                  | 36" (1829) |  |
| NUMBER OF TANKS     | 3                                                                                                                                                                                                                                                                           | 4          |  |
| SHIP WT. lbs. (kg)  | 205 (93)                                                                                                                                                                                                                                                                    | 255 (116)  |  |
| GENERAL             | All stainless steel parts                                                                                                                                                                                                                                                   |            |  |
| FRONT LEDGE & APRON | 20 gauge stainless steel                                                                                                                                                                                                                                                    |            |  |
| BACKSPLASH          | 6" high (4" high optional) with 1" return at the top, mechanically fastened and sealed to hand sink top with steel support brackets. <b>TS Series:</b> 20 gauge stainless steel. <b>TSD Series:</b> 5-1/2" rear deck, 20 gauge stainless steel on backsplash and rear deck. |            |  |
| ENDS, BACK & BOTTOM | Stainless steel                                                                                                                                                                                                                                                             |            |  |
| LEGS                | 1-5/8" tubular, stainless steel with 1" adjustable thermoplastic foot.                                                                                                                                                                                                      |            |  |
| RINSE TANK          | 20 gauge stainless steel. 16"x16-1/4"x15" deep. All horizontal and vertical corners 1-1/2" radius. Furnished with 1-1/2" stainless steel drain socket and 12" standpipe. Includes sound deadening.                                                                          |            |  |
| WATER FAUCET        | Hot and cold, heavy-duty all brass construction. Chrome plated.  TS Series: Wall mount with 6" swing spout.  TSD Series: Deck-mount with 6" swing spout.                                                                                                                    |            |  |
| PLUMBING            | Drain connection: 1-1/2" NPS male. Hot and cold water connection 1/4" NPT female.                                                                                                                                                                                           |            |  |
| ACCESSORIES         | Optional Lead Free Faucet available for both 3 & 4 sink models.                                                                                                                                                                                                             |            |  |