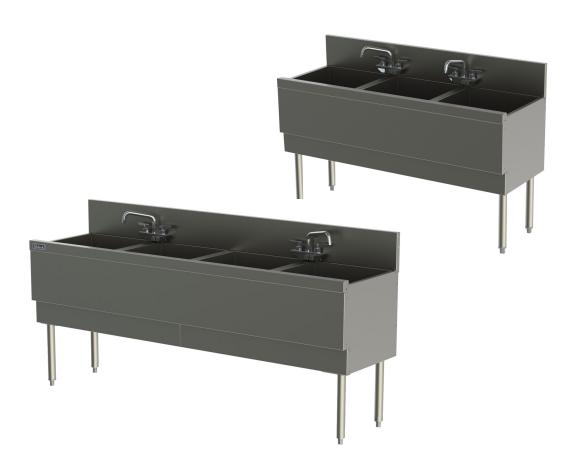

## THREE AND FOUR TANK

MODELS
TS Series
TSD Series
TSD543CA
TSD543CA
TSD724CA
TSD724CA

## **Perlick Features**

- Additional capacity meets various regional health codes
- NSF listed, commercial grade hot/cold water faucet
- Underside is sound-deadened
- Stainless steel legs install without tools and have "Rust Free" thermoplastic feet

Form No.SK09 09.19.2011

**Size and Specifications**MULTI-TANK/EXTRA CAPACITY SINKS - THREE AND FOUR TANK

| Job      |  |
|----------|--|
| Area     |  |
| tem No.  |  |
| Model No |  |

| MODEL NOS.          | TS(D)543CA                                                                                                                                                                                                                                                                  | TS(D)724CA |  |
|---------------------|-----------------------------------------------------------------------------------------------------------------------------------------------------------------------------------------------------------------------------------------------------------------------------|------------|--|
| LENGTH IN. (mm)     | 54" (1372)                                                                                                                                                                                                                                                                  | 36" (1829) |  |
| NUMBER OF TANKS     | 3                                                                                                                                                                                                                                                                           | 4          |  |
| SHIP WT. lbs. (kg)  | 205 (93)                                                                                                                                                                                                                                                                    | 255 (116)  |  |
| GENERAL             | All stainless steel parts                                                                                                                                                                                                                                                   |            |  |
| FRONT LEDGE & APRON | 20 gauge stainless steel                                                                                                                                                                                                                                                    |            |  |
| BACKSPLASH          | 6" high (4" high optional) with 1" return at the top, mechanically fastened and sealed to hand sink top with steel support brackets. <b>TS Series:</b> 20 gauge stainless steel. <b>TSD Series:</b> 5-1/2" rear deck, 20 gauge stainless steel on backsplash and rear deck. |            |  |
| ENDS, BACK & BOTTOM | Stainless steel                                                                                                                                                                                                                                                             |            |  |
| LEGS                | 1-5/8" tubular, stainless steel with 1" adjustable thermoplastic foot.                                                                                                                                                                                                      |            |  |
| RINSE TANK          | 20 gauge stainless steel. 16"x16-1/4"x15" deep. All horizontal and vertical corners 1-1/2" radius. Furnished with 1-1/2" stainless steel drain socket and 12" standpipe. Includes sound deadening.                                                                          |            |  |
| WATER FAUCET        | Hot and cold, heavy-duty all brass construction. Chrome plated.  TS Series: Wall mount with 6" swing spout.  TSD Series: Deck-mount with 6" swing spout.                                                                                                                    |            |  |
| PLUMBING            | Drain connection: 1-1/2" NPS male. Hot and cold water connection 1/4" NPT female.                                                                                                                                                                                           |            |  |
| ACCESSORIES         | Optional Lead Free Faucet available for both 3 & 4 sink models.                                                                                                                                                                                                             |            |  |