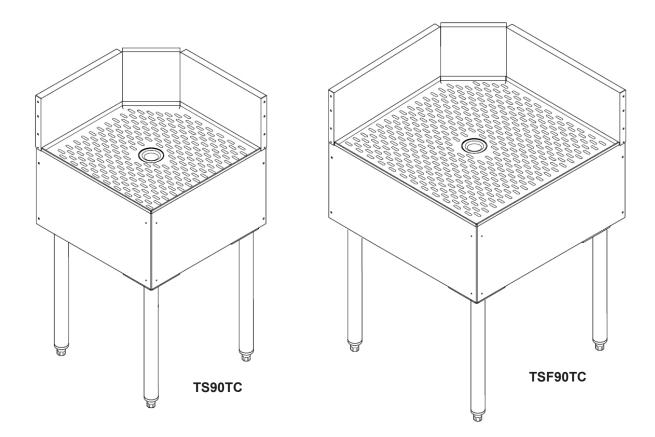

## CORNER FILLER SECTIONS INSIDE CORNERS WITH TRIMMED DRAINBOARD TOP

**Perlick Features** 

MODELS
TS Series
TSD Series

 "Trimmed Corner" provides clearance for utilities/ beverage lines

□ TS90TC □ TSF90TC

- · Embossed stainless steel drainboard
- Screw-in legs for fast installation
- Stainless steel legs install without tools and have "Rust Free" Thermoplastic feet

Form No. CF06 Rev. 04.13.2012