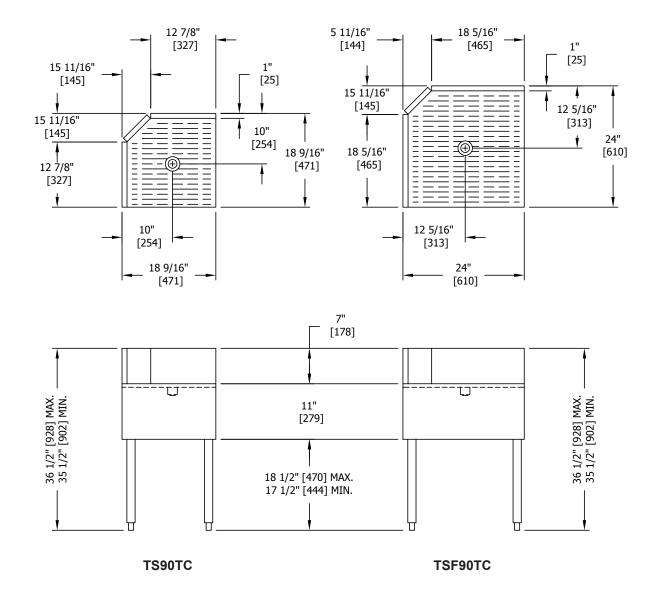

## **Size and Specifications**

Corner Filler Sections - Inside Corners with Trimmed Drainboard Top

| Job      |  |
|----------|--|
| Area     |  |
| Item No. |  |
| Model No |  |

| MODEL NOS.        | TS90TC                                                                                                                                                                | TSF90TC   |  |
|-------------------|-----------------------------------------------------------------------------------------------------------------------------------------------------------------------|-----------|--|
| LENGTH IN. (mm)   | 18-9/16" (471)                                                                                                                                                        | 24" (610) |  |
| SHIP WT. LB. (kg) | 45 (20)                                                                                                                                                               | 50 (23)   |  |
| FRONT & SIDES     | Stainless steel                                                                                                                                                       |           |  |
| BACKSPLASH        | TS and TSF: 6" high with 1" return at top, mechanically fastened and sealed                                                                                           |           |  |
| BACK              | Galvanized steel                                                                                                                                                      |           |  |
| DRAINBOARD        | Embossed stainless steel. All horizontal and vertical edges 1/4" radius with balled corners. Underside reinforced with welded brackets. Stainless steel drain socket. |           |  |
| LEGS              | 1-5/8" tubular stainless steel with 1" adjustable thermoplastic foot                                                                                                  |           |  |
| PLUMBING          | Drain connection – 1-1/2" NPS male                                                                                                                                    |           |  |