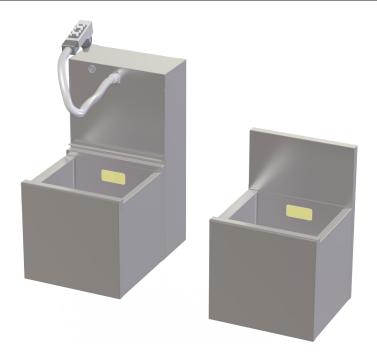

## TOBIN ELLIS SIGNATURE COCKTAIL STATION INSULATED BOTTLE WELLS

| JOB       |  |
|-----------|--|
| AREA      |  |
| ITEM NO.  |  |
| MODEL NO. |  |

| MODELS      |             |  |  |
|-------------|-------------|--|--|
| TSC Series  | TSCE Series |  |  |
| TSC12IBW    | TSCE12IBW   |  |  |
| TSC12IBW-MH |             |  |  |

## **Features**

- Available in 17" and 27-1/2" depths
- Quality, all stainless steel construction, smooth inner liner with no exposed joints or seams
- Keeps juice, mix, syrups, wine and beer bottles chilled and at arms reach.
- Model TSC12IBW-MH includes tooless "flip-down" integrated soda manifold housing designed for use with Wunder Bar® and Schroeder America™ 8-14 product soda gun/manifolds.
- Manifold mounts to inside cover for easy access and service. Keeps soda lines out of customers' view.
- Stainless steel legs install without tools and have "Rust-free" thermoplastic feet.