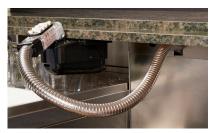

## **Features**

- Available in 17" and 27-1/2" depths
- Quality, all stainless steel construction, smooth inner liner with no exposed joints or seams
- Keeps juice, mix, syrups, wine and beer bottles chilled and at arms reach.
- Model TSC12IBW-MH includes tooless "flip-down" integrated soda manifold housing designed for use with Wunder Bar® and Schroeder America™ 8-14 product soda gun/manifolds.
- Manifold mounts to inside cover for easy access and service. Keeps soda lines out of customers' view.
- Stainless steel legs install without tools and have "Rust-free" thermoplastic feet.