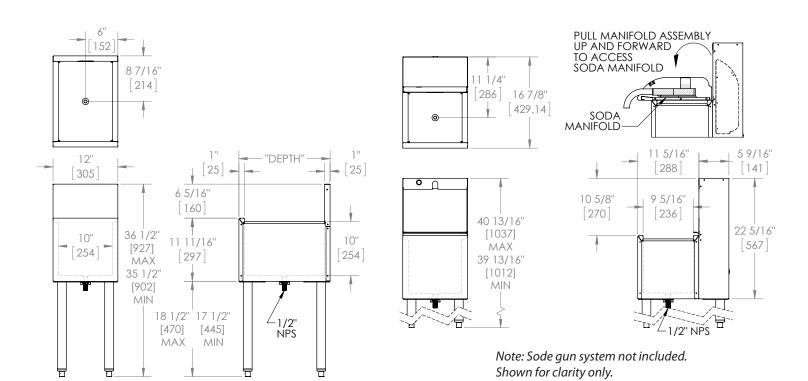

Note: Sode gun system not included. Shown for clarity only.

## TOBIN ELLIS SIGNATURE COCKTAIL STATION INSULATED BOTTLE WELLS

| MODEL NOS.                            | TSC12IBW                                                                                                                                                                                     | TSC12IBW-MH                                                                                                      | TSCE12IBW     |  |  |
|---------------------------------------|----------------------------------------------------------------------------------------------------------------------------------------------------------------------------------------------|------------------------------------------------------------------------------------------------------------------|---------------|--|--|
| LENGTH IN. (mm)                       | 12" (305)                                                                                                                                                                                    | 12" (305)                                                                                                        | 12" (205)     |  |  |
| Depth IN. (mm)                        | 17" (432)                                                                                                                                                                                    | 17" (432)                                                                                                        | 27-1/2" (698) |  |  |
| SHIP WT. lbs. (kg)                    | 35 (15.9)                                                                                                                                                                                    | 40 (18.1)                                                                                                        | 55 (25.0)     |  |  |
| CONSTRUCTION                          | All stainless steel construction. Stainless steel interior with 1/4" radius corners, welded and sealed.                                                                                      |                                                                                                                  |               |  |  |
| BACKSPLASH                            | General and TSC and TSCE Series: Stainless steel 6" high (4" high optional) with 1" return at top, mechanically fastened and sealed with steel support brackets.  TSD Series: Not applicable |                                                                                                                  |               |  |  |
| INSULATION                            | Foamed-in-place polyurethane                                                                                                                                                                 |                                                                                                                  |               |  |  |
| PLUMBING                              | Drain Connection: 1/2" NPS                                                                                                                                                                   |                                                                                                                  |               |  |  |
| BOTTLE CAPACITY (3-3/4" dia. bottles) | 8                                                                                                                                                                                            | 5                                                                                                                | 14            |  |  |
| SODA GUN MANIFOLD                     | N/A                                                                                                                                                                                          | (Qty. 1) 8-14 button soda gun manifold (not included).<br>Note: gun holder to be mounted to underside of bar top | N/A           |  |  |
| LEGS                                  | 1-5/8" tubular, stainless steel with 1" adjustable stainless steel foot.                                                                                                                     |                                                                                                                  |               |  |  |