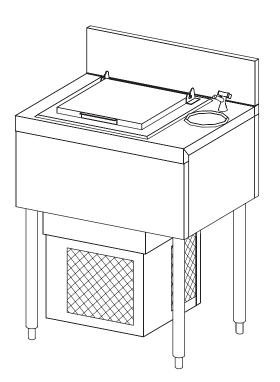

## MODEL NOS. N

MODEL NOS.

Refrigerated ice cream unit.

TS Series

☐ TS24DC

TSD Series

☐ TSD24DC

- Convenient disher well and faucet.
- Stainless steel legs install without tools and have "Rust Free" Thermoplastic feet.

## Sizes and Specifications Ice Cream Center

| Job       | <br> |
|-----------|------|
| Area      | <br> |
| Item No   |      |
| Model No. |      |

| MODEL NOS.             | TS(D)24DC                                                                                                   |
|------------------------|-------------------------------------------------------------------------------------------------------------|
| LENGTH INS. (mm)       | 24" (610)                                                                                                   |
| SHIP WT lbs. (kg)      | 199 (90)                                                                                                    |
| TOP, FRONT & SIDES     | Stainless steel.                                                                                            |
| BACK & BOTTOM          | Galvanized steel.                                                                                           |
| BACKSPLASH             | TS Series: Stainless steel 6" high (4" high optional) with 1" return at top, mechanically fastened and      |
|                        | sealed with steel support brackets. TSD Series: Stainless steel rear deck.                                  |
| LEGS                   | 15/8" tubular, stainless steel with 1" adjustable thermoplastic foot.                                       |
| DISH WELL & FAUCET     | 5" stainless steel disher well with removable perforated basket. Chrome-plated fine-stream faucet.          |
| DROP-IN ICE CREAM UNIT | Stainless steel top and removable hinged door lid. Ice cream well: No. 2B dull stainless steel. NSF listed. |
| ELECTRICAL             | 115 volt, 60 hz, 1 phase AC. Furnished with six foot rubber cord. Running load: 4 amps.                     |
|                        | Also available in 230 volt, 50 hz., 1 phase ( marked.                                                       |
| REFRIGERATION          | 1/5 h.p.                                                                                                    |
| PLUMBING               | Drain-connection - 1" NPS Male. Cold water connection: 1/2" IPS shank (includes 1/4" MPT tailpiece).        |