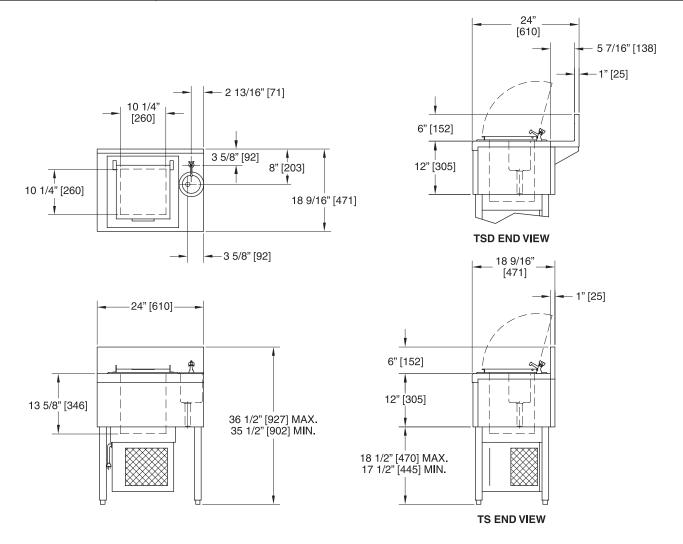

## Sizes and Specifications Ice Cream Center

| Job       | <br> |
|-----------|------|
| Area      | <br> |
| Item No   |      |
| Model No. |      |

| MODEL NOS.             | TS(D)24DC                                                                                                   |
|------------------------|-------------------------------------------------------------------------------------------------------------|
| LENGTH INS. (mm)       | 24" (610)                                                                                                   |
| SHIP WT lbs. (kg)      | 199 (90)                                                                                                    |
| TOP, FRONT & SIDES     | Stainless steel.                                                                                            |
| BACK & BOTTOM          | Galvanized steel.                                                                                           |
| BACKSPLASH             | TS Series: Stainless steel 6" high (4" high optional) with 1" return at top, mechanically fastened and      |
|                        | sealed with steel support brackets. TSD Series: Stainless steel rear deck.                                  |
| LEGS                   | 15/8" tubular, stainless steel with 1" adjustable thermoplastic foot.                                       |
| DISH WELL & FAUCET     | 5" stainless steel disher well with removable perforated basket. Chrome-plated fine-stream faucet.          |
| DROP-IN ICE CREAM UNIT | Stainless steel top and removable hinged door lid. Ice cream well: No. 2B dull stainless steel. NSF listed. |
| ELECTRICAL             | 115 volt, 60 hz, 1 phase AC. Furnished with six foot rubber cord. Running load: 4 amps.                     |
|                        | Also available in 230 volt, 50 hz., 1 phase ( marked.                                                       |
| REFRIGERATION          | 1/5 h.p.                                                                                                    |
| PLUMBING               | Drain-connection - 1" NPS Male. Cold water connection: 1/2" IPS shank (includes 1/4" MPT tailpiece).        |