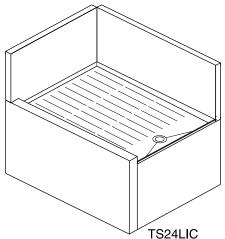

## MODEL NOS. MODEL NOS.

TS Series

☐ TS24LIC

☐ TS24RIC

**TSD Series** 

☐ TSD24LIC

☐ TSD24RIC

## Sizes and Specifications - Corner Filler Sections Inside Corner Drainboards

Job\_\_\_\_\_ Area\_\_\_\_\_ Item No.\_\_\_\_ Model No.

| MODEL NOS.         | TS24LIC                                                                                                           | TSD24LIC | TS24RIC   | TSD24RIC  |
|--------------------|-------------------------------------------------------------------------------------------------------------------|----------|-----------|-----------|
| DESCRIPTION        | 90° Left                                                                                                          | 90° Left | 90° Right | 90° Right |
| SHIP WT. lbs. (kg) | 50 (23)                                                                                                           | 50 (23)  | 50 (23)   | 50 (23)   |
| FRONT & SIDES      | Stainless steel.                                                                                                  |          |           |           |
| BACKSPLASH         | TS and General: Stainless steel 6" high (4" high optional) with 1" return at top, mechanically fastened and       |          |           |           |
|                    | sealed with steel support brackets. TSD Series: Stainless steel rear deck.                                        |          |           |           |
| DRAINBOARD         | Embossed stainless steel. All horizontal and vertical edges 1/4" radius with balled corners. Underside reinforced |          |           |           |
|                    | with welded brackets. TS Series: 16" deep front to back. TSD Series: 217/16" front to back. Stainless steel       |          |           |           |
|                    | drain socket.                                                                                                     |          |           |           |
| LEGS               | 15/8" tubular, stainless steel with 1" adjustable thermoplastic foot.                                             |          |           |           |
| PLUMBING           | Drain connection - 11/2" NPS Male.                                                                                |          |           |           |