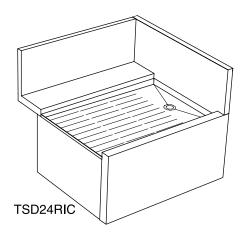

## MODEL NOS. MODEL NOS.

TS Series

☐ TS24LIC

☐ TS24RIC

**TSD Series** 

☐ TSD24LIC

☐ TSD24RIC

## Sizes and Specifications - Corner Filler Sections Inside Corner Drainboards

Job\_\_\_\_\_ Area\_\_\_\_\_ Item No.\_\_\_\_ Model No.

| MODEL NOS.         | TS24LIC                                                                                                           | TSD24LIC | TS24RIC   | TSD24RIC  |
|--------------------|-------------------------------------------------------------------------------------------------------------------|----------|-----------|-----------|
| DESCRIPTION        | 90° Left                                                                                                          | 90° Left | 90° Right | 90° Right |
| SHIP WT. lbs. (kg) | 50 (23)                                                                                                           | 50 (23)  | 50 (23)   | 50 (23)   |
| FRONT & SIDES      | Stainless steel.                                                                                                  |          |           |           |
| BACKSPLASH         | TS and General: Stainless steel 6" high (4" high optional) with 1" return at top, mechanically fastened and       |          |           |           |
|                    | sealed with steel support brackets. TSD Series: Stainless steel rear deck.                                        |          |           |           |
| DRAINBOARD         | Embossed stainless steel. All horizontal and vertical edges 1/4" radius with balled corners. Underside reinforced |          |           |           |
|                    | with welded brackets. TS Series: 16" deep front to back. TSD Series: 217/16" front to back. Stainless steel       |          |           |           |
|                    | drain socket.                                                                                                     |          |           |           |
| LEGS               | 15/8" tubular, stainless steel with 1" adjustable thermoplastic foot.                                             |          |           |           |
| PLUMBING           | Drain connection - 11/2" NPS Male.                                                                                |          |           |           |