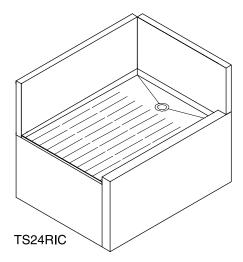

## MODEL NOS. MODEL NOS.

TS Series

☐ TS24LIC

☐ TS24RIC

**TSD Series** 

☐ TSD24LIC

☐ TSD24RIC

## Sizes and Specifications - Corner Filler Sections Inside Corner Drainboards

Job\_\_\_\_\_ Area\_\_\_\_\_ Item No.\_\_\_\_ Model No.

| MODEL NOS.         | TS24LIC                                                                                                           | TSD24LIC | TS24RIC   | TSD24RIC  |
|--------------------|-------------------------------------------------------------------------------------------------------------------|----------|-----------|-----------|
| DESCRIPTION        | 90° Left                                                                                                          | 90° Left | 90° Right | 90° Right |
| SHIP WT. lbs. (kg) | 50 (23)                                                                                                           | 50 (23)  | 50 (23)   | 50 (23)   |
| FRONT & SIDES      | Stainless steel.                                                                                                  |          |           |           |
| BACKSPLASH         | TS and General: Stainless steel 6" high (4" high optional) with 1" return at top, mechanically fastened and       |          |           |           |
|                    | sealed with steel support brackets. TSD Series: Stainless steel rear deck.                                        |          |           |           |
| DRAINBOARD         | Embossed stainless steel. All horizontal and vertical edges 1/4" radius with balled corners. Underside reinforced |          |           |           |
|                    | with welded brackets. TS Series: 16" deep front to back. TSD Series: 217/16" front to back. Stainless steel       |          |           |           |
|                    | drain socket.                                                                                                     |          |           |           |
| LEGS               | 15/8" tubular, stainless steel with 1" adjustable thermoplastic foot.                                             |          |           |           |
| PLUMBING           | Drain connection - 11/2" NPS Male.                                                                                |          |           |           |