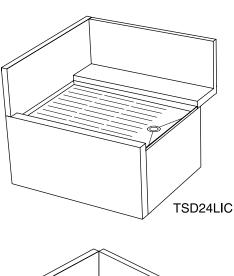

## MODEL NOS. MODEL NOS.

TS Series

☐ TS24LIC

☐ TS24RIC

**TSD Series** 

☐ TSD24LIC

☐ TSD24RIC

## Sizes and Specifications - Corner Filler Sections Inside Corner Drainboards

Job\_\_\_\_\_ Area\_\_\_\_\_ Item No.\_\_\_\_ Model No.

| MODEL NOS.         | TS24LIC                                                                                                           | TSD24LIC | TS24RIC   | TSD24RIC  |
|--------------------|-------------------------------------------------------------------------------------------------------------------|----------|-----------|-----------|
| DESCRIPTION        | 90° Left                                                                                                          | 90° Left | 90° Right | 90° Right |
| SHIP WT. lbs. (kg) | 50 (23)                                                                                                           | 50 (23)  | 50 (23)   | 50 (23)   |
| FRONT & SIDES      | Stainless steel.                                                                                                  |          |           |           |
| BACKSPLASH         | TS and General: Stainless steel 6" high (4" high optional) with 1" return at top, mechanically fastened and       |          |           |           |
|                    | sealed with steel support brackets. TSD Series: Stainless steel rear deck.                                        |          |           |           |
| DRAINBOARD         | Embossed stainless steel. All horizontal and vertical edges 1/4" radius with balled corners. Underside reinforced |          |           |           |
|                    | with welded brackets. TS Series: 16" deep front to back. TSD Series: 217/16" front to back. Stainless steel       |          |           |           |
|                    | drain socket.                                                                                                     |          |           |           |
| LEGS               | 15/8" tubular, stainless steel with 1" adjustable thermoplastic foot.                                             |          |           |           |
| PLUMBING           | Drain connection - 11/2" NPS Male.                                                                                |          |           |           |