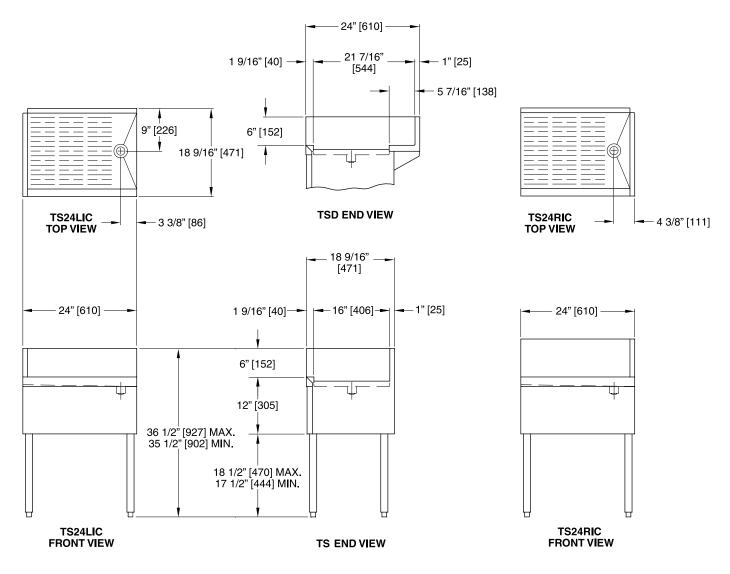

## MODEL NOS. MODEL NOS.

TS Series

☐ TS24LIC

☐ TS24RIC

**TSD Series** 

☐ TSD24LIC

☐ TSD24RIC

## Sizes and Specifications - Corner Filler Sections Inside Corner Drainboards

Job\_\_\_\_\_ Area\_\_\_\_\_ Item No.\_\_\_\_ Model No.

| MODEL NOS.         | TS24LIC                                                                                                           | TSD24LIC | TS24RIC   | TSD24RIC  |
|--------------------|-------------------------------------------------------------------------------------------------------------------|----------|-----------|-----------|
| DESCRIPTION        | 90° Left                                                                                                          | 90° Left | 90° Right | 90° Right |
| SHIP WT. lbs. (kg) | 50 (23)                                                                                                           | 50 (23)  | 50 (23)   | 50 (23)   |
| FRONT & SIDES      | Stainless steel.                                                                                                  |          |           |           |
| BACKSPLASH         | TS and General: Stainless steel 6" high (4" high optional) with 1" return at top, mechanically fastened and       |          |           |           |
|                    | sealed with steel support brackets. TSD Series: Stainless steel rear deck.                                        |          |           |           |
| DRAINBOARD         | Embossed stainless steel. All horizontal and vertical edges 1/4" radius with balled corners. Underside reinforced |          |           |           |
|                    | with welded brackets. TS Series: 16" deep front to back. TSD Series: 217/16" front to back. Stainless steel       |          |           |           |
|                    | drain socket.                                                                                                     |          |           |           |
| LEGS               | 15/8" tubular, stainless steel with 1" adjustable thermoplastic foot.                                             |          |           |           |
| PLUMBING           | Drain connection - 11/2" NPS Male.                                                                                |          |           |           |