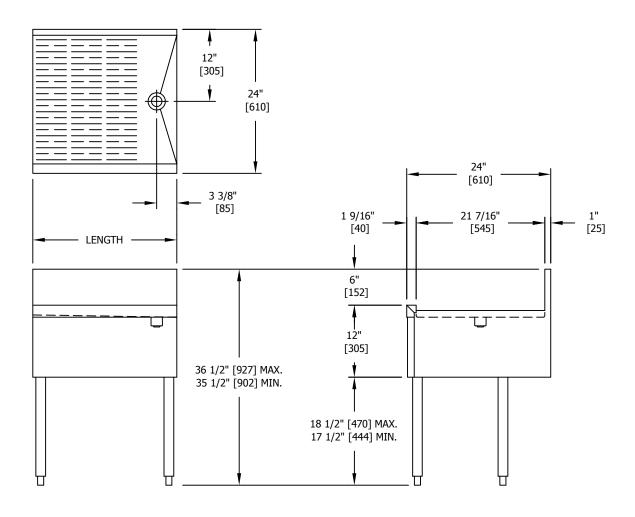

## **Size and Specifications**

Drainboards - TSF Series

Job \_\_\_\_\_\_ Area \_\_\_\_\_ Item No. \_\_\_\_\_ Model No. \_\_\_\_\_

| MODEL NOS.         | TSF12                                                                                                                                                                                                         | TSF18     | TSF24     | TSF30     | TSF36     | TSF42      | TSF48      |
|--------------------|---------------------------------------------------------------------------------------------------------------------------------------------------------------------------------------------------------------|-----------|-----------|-----------|-----------|------------|------------|
| LENGTH IN. (mm)    | 12" (305)                                                                                                                                                                                                     | 18" (457) | 24" (610) | 30" (914) | 36" (914) | 42" (1067) | 48" (1219) |
| SHIP WT. lbs. (kg) | 35 (16)                                                                                                                                                                                                       | 40 (18)   | 45 (20)   | 50 (23)   | 60 (27)   | 90 (41)    | 115 (52)   |
| FRONT & SIDES      | Stainless steel                                                                                                                                                                                               |           |           |           |           |            |            |
| BACKSPLASH         | <b>TSF Series:</b> Stainless steel 6" high (4" optional) with 1" return at top, mechanically fastened and sealed to top with steel support brackets                                                           |           |           |           |           |            |            |
| BACK               | Galvanized steel                                                                                                                                                                                              |           |           |           |           |            |            |
| DRAINBOARD         | Embossed stainless steel, 21-7/16" deep front to back (TSF only). All horiztonal and vertical edges 1/4" radius with balled corners. Underside reinforced with welded brackets. Stainless steel drain socket. |           |           |           |           |            |            |
| LEGS               | 1-5/8" tubular, stainless steel with 1" adjustable thermoplastic foot                                                                                                                                         |           |           |           |           |            |            |
| PLUMBING           | Drain connection – 1-1/2" NPS male                                                                                                                                                                            |           |           |           |           |            |            |