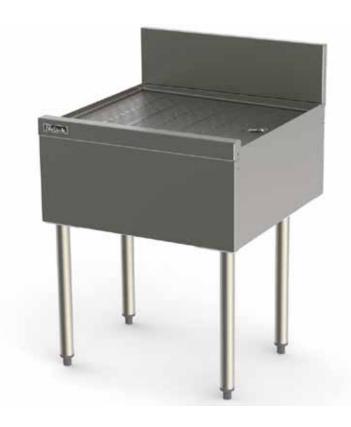

# **TSF SERIES**

#### **Perlick Features**

- Embossed stainless steel drainboard
- Screw-in legs for fast installation
- Stainless steel legs install without tools and have "Rust Free" Thermoplastic feet
- Allows for increased glass storage capacity

#### **MODELS**

**TSF Series** 

□ TSF12\*

□ TSF18\*

□ TSF24

□ TSF30

□ TSF36

□ TSF42