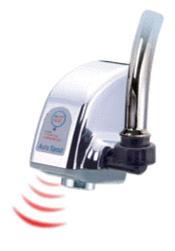

## **Electronic "Touch-Free" Faucet Adapter:**

This unit converts most faucets into an automatic "Touch-Free" faucet. Simply remove the faucet aerator and install the universal adapter to end of the spout with a simple screw-on installation.

An infrared sensor stops water flow automatically and a 3-minute automatic time-out feature minimizes the chance of accidental overflow. The manual on/off over-ride button provides constant flow to fill sink or containers.