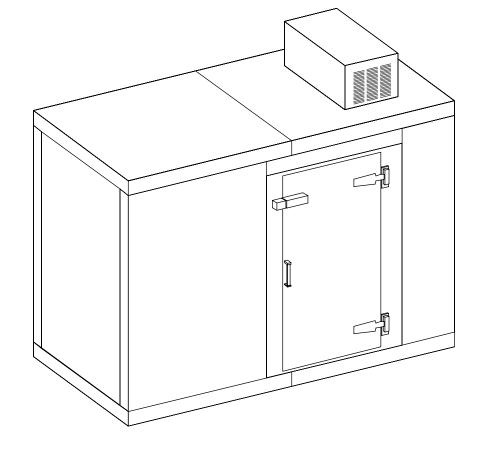

## **Perlick Features**

- Four keg and ten keg capacities; selfcontained refrigeration.
- Compact size requires minimum space.
- Designed especially for draft beer keg storage.
- Efficient "cam-lock" construction for easy installation.
- Stucco-pattern galvanized steel exterior; galvanized G90 steel interior floor.
- Light "on" indicator in door.
- Flush-mounted, self-closing door with cam-lift hinges.

## Sizes and Specifications Utility Coolers

| Job       |  |
|-----------|--|
| Area      |  |
| Item No.  |  |
| Model No. |  |

| MODEL NOS.              |                                                                                                                                                                      | US4KP      | US10KP     |  |
|-------------------------|----------------------------------------------------------------------------------------------------------------------------------------------------------------------|------------|------------|--|
| CABINET<br>DIMENSIONS   | Length - Inches (mm)                                                                                                                                                 | 47" (1194) | 93" (2362  |  |
|                         | Depth - Inches (mm)                                                                                                                                                  | 47" (1194) | 47" (1194) |  |
|                         | Height - Inches (mm)                                                                                                                                                 | 77" (1956) | 79" (2007) |  |
| KEG CAPACITY            |                                                                                                                                                                      | 4          | 10         |  |
| CONDENSER UNIT          | H.P.                                                                                                                                                                 | 1/3        | 1/2        |  |
| FULL LOAD AMPS          |                                                                                                                                                                      | 8.5        | 10.2       |  |
| MAX. FUSE               |                                                                                                                                                                      | 15         | 15         |  |
| SHIP WT Lbs. (kg)       |                                                                                                                                                                      | 700 (318)  | 1150 (552) |  |
| EXTERIOR                | Floor: Stucco galvanized steel. Roof, Walls & Door: Stucco galvanized steel painted grey.                                                                            |            |            |  |
| INTERIOR                | Floor: Galvanized G90 steel with plywood reinforcement.<br>Roof, Walls & Door: Painted Model: Stucco pattern galvanized steel.                                       |            |            |  |
| ELECTRICAL              | 115 Volt, 60 Hz., 1 Phase AC. Junction box provided.                                                                                                                 |            |            |  |
| PLUMBING                | Evaporator condensate drains through access hole in wall. 20" x 1/2" I.D. drain line provided.                                                                       |            |            |  |
| REFRIGERATION           | R-134a refrigerant.                                                                                                                                                  |            |            |  |
| INSULATION              | 4" UL Class 1 urethane foam. Flame Spread Rating: 25 or less. Smoke Develop Rating: 450 or less.                                                                     |            |            |  |
| DOORS                   | Flush-mounted with cam-lift chrome hinges, automatic door closer, magnetic gasket, chrome pull handle.<br>Door size: 30" wide x 55" high. Right-hand hinge standard. |            |            |  |
| FEATURES                | Light "on" indicator in door. Light switch and fixture installed on evaporator. Thermometer furnished loose.                                                         |            |            |  |
| OPTIONAL<br>ACCESSORIES | Floor Rack Keg Shelf                                                                                                                                                 |            |            |  |