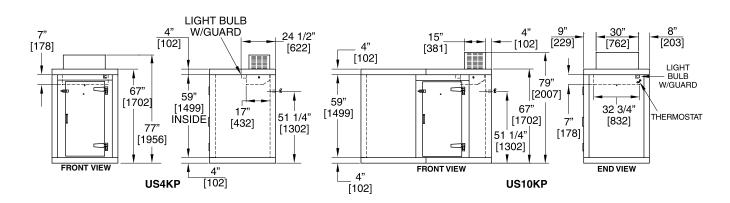

## Sizes and Specifications Utility Coolers

| Job       |  |
|-----------|--|
| Area      |  |
| Item No.  |  |
| Model No. |  |

| MODEL NOS.              |                                                                                                                                                                      | US4KP      | US10KP     |  |
|-------------------------|----------------------------------------------------------------------------------------------------------------------------------------------------------------------|------------|------------|--|
| CABINET<br>DIMENSIONS   | Length - Inches (mm)                                                                                                                                                 | 47" (1194) | 93" (2362  |  |
|                         | Depth - Inches (mm)                                                                                                                                                  | 47" (1194) | 47" (1194) |  |
|                         | Height - Inches (mm)                                                                                                                                                 | 77" (1956) | 79" (2007) |  |
| KEG CAPACITY            |                                                                                                                                                                      | 4          | 10         |  |
| CONDENSER UNIT          | H.P.                                                                                                                                                                 | 1/3        | 1/2        |  |
| FULL LOAD AMPS          |                                                                                                                                                                      | 8.5        | 10.2       |  |
| MAX. FUSE               |                                                                                                                                                                      | 15         | 15         |  |
| SHIP WT Lbs. (kg)       |                                                                                                                                                                      | 700 (318)  | 1150 (552) |  |
| EXTERIOR                | Floor: Stucco galvanized steel. Roof, Walls & Door: Stucco galvanized steel painted grey.                                                                            |            |            |  |
| INTERIOR                | Floor: Galvanized G90 steel with plywood reinforcement.<br>Roof, Walls & Door: Painted Model: Stucco pattern galvanized steel.                                       |            |            |  |
| ELECTRICAL              | 115 Volt, 60 Hz., 1 Phase AC. Junction box provided.                                                                                                                 |            |            |  |
| PLUMBING                | Evaporator condensate drains through access hole in wall. 20" x 1/2" I.D. drain line provided.                                                                       |            |            |  |
| REFRIGERATION           | R-134a refrigerant.                                                                                                                                                  |            |            |  |
| INSULATION              | 4" UL Class 1 urethane foam. Flame Spread Rating: 25 or less. Smoke Develop Rating: 450 or less.                                                                     |            |            |  |
| DOORS                   | Flush-mounted with cam-lift chrome hinges, automatic door closer, magnetic gasket, chrome pull handle.<br>Door size: 30" wide x 55" high. Right-hand hinge standard. |            |            |  |
| FEATURES                | Light "on" indicator in door. Light switch and fixture installed on evaporator. Thermometer furnished loose.                                                         |            |            |  |
| OPTIONAL<br>ACCESSORIES | Floor Rack Keg Shelf                                                                                                                                                 |            |            |  |