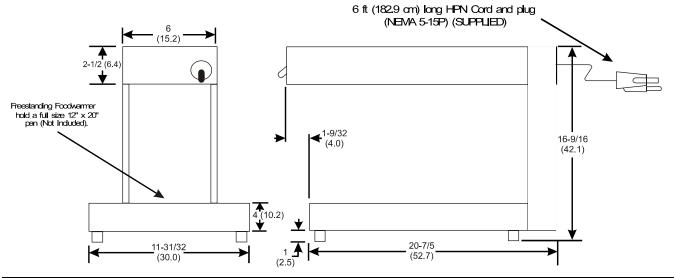

## Model PFW-2 (Free Standing) 500 WATT

| ELECTRICAL       |                                |              | SHIPPING INFORMATION                                                                                |
|------------------|--------------------------------|--------------|-----------------------------------------------------------------------------------------------------|
|                  | VOLTAGE /                      | PHASE / HZ   |                                                                                                     |
| Model            | 120 / 1 / 60                   | 240 / 1 / 50 | 16 Pounds (7.3 KG) / 3.83 cubic feet (0.11) cubic meters)                                           |
|                  | AMPS / EA                      | AMPS / EA    |                                                                                                     |
| PFW-1 (750 watt) | PFW-1 (750 watt) 6.3 3.6 / 3.1 | 3.6 / 3.1    | PERFORMANCE CHARACTERISTICS                                                                         |
| PFW-2 (500 watt) | 4.2                            | N/A          | Specify designed infrared reflecting system maintains food at peak temperature without overcooking. |