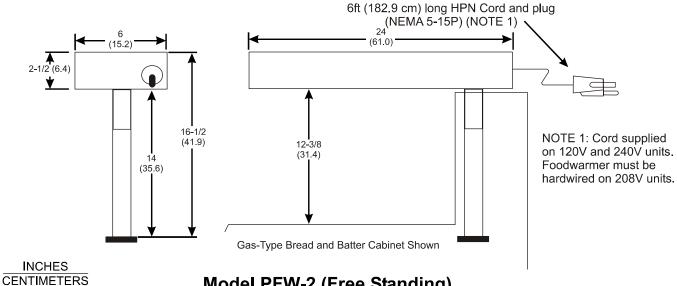

## Model PFW-2 (Free Standing) 500 WATT

| ELECTRICAL       |                                |              | SHIPPING INFORMATION                                                                                |
|------------------|--------------------------------|--------------|-----------------------------------------------------------------------------------------------------|
|                  | VOLTAGE /                      | PHASE / HZ   |                                                                                                     |
| Model            | 120 / 1 / 60                   | 240 / 1 / 50 | 16 Pounds (7.3 KG) / 3.83 cubic feet (0.11) cubic meters)                                           |
|                  | AMPS / EA                      | AMPS / EA    |                                                                                                     |
| PFW-1 (750 watt) | PFW-1 (750 watt) 6.3 3.6 / 3.1 | 3.6 / 3.1    | PERFORMANCE CHARACTERISTICS                                                                         |
| PFW-2 (500 watt) | 4.2                            | N/A          | Specify designed infrared reflecting system maintains food at peak temperature without overcooking. |