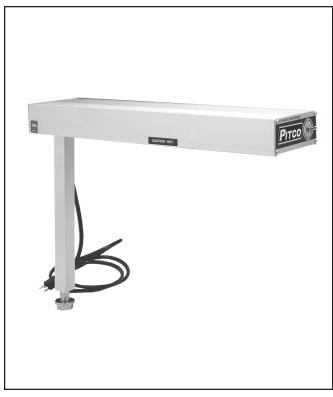

# Model PFW-1 & PFW-2 Food Warmers

#### CONSTRUCTION

- Rugged, easy to clean stainless steel and aluminum housing.
- Specifically designed reflector directs heat away from element to provide better coverage of food.
- Fiberglass insulated hood minimizes heat loss.
- PFW-1 (Built-in) features high energy ceramic radiant heating element with 750watts of power. Post mounted food warmer is mounted to the bread-and batter cabinet. Swing away design allows for the unit to be moved out of the way or swing away if hit.
- PFW-2 (Free Standing) features a long life metal sheath element rod with 500 watts of power. Stand alone design allows the unit to be placed on the side shelf of a model 14 or larger Pitco Frialator.

## Model PFW-2 (Free Standing) 500 WATT

| ELECTRICAL       |                                |              | SHIPPING INFORMATION                                                                                |
|------------------|--------------------------------|--------------|-----------------------------------------------------------------------------------------------------|
|                  | VOLTAGE /                      | PHASE / HZ   |                                                                                                     |
| Model            | 120 / 1 / 60                   | 240 / 1 / 50 | 16 Pounds (7.3 KG) / 3.83 cubic feet (0.11) cubic meters)                                           |
|                  | AMPS / EA                      | AMPS / EA    |                                                                                                     |
| PFW-1 (750 watt) | PFW-1 (750 watt) 6.3 3.6 / 3.1 | 3.6 / 3.1    | PERFORMANCE CHARACTERISTICS                                                                         |
| PFW-2 (500 watt) | 4.2                            | N/A          | Specify designed infrared reflecting system maintains food at peak temperature without overcooking. |