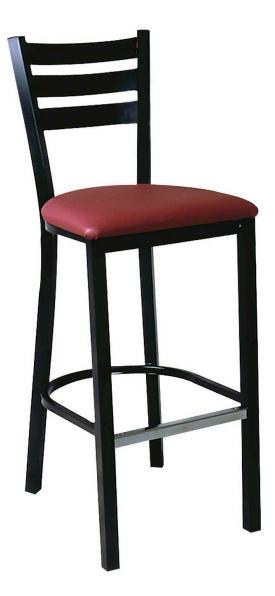

## Quest Steel Barstool

Steel /

For finishing options, see the Plymold Finish Guide.

## shown / Onyx Texture Paint

| Seat Depth     | 18"<br>18"<br>18" | Overall Width<br>Overall Depth<br>Overall Height | 18"<br>18"<br>31.25" | COM Yare<br>Warranty |           | 0.5<br>5 Years |
|----------------|-------------------|--------------------------------------------------|----------------------|----------------------|-----------|----------------|
| Padded Seat    |                   | B6                                               | 713PS                |                      | Ship Lbs. | 31             |
| Veneer Seat    |                   | B6713VS                                          |                      |                      | Ship Lbs. | 31             |
| Saddle Seat    |                   | B6713SS                                          |                      |                      | Ship Lbs. | 33             |
| Composite Seat |                   | B6713CS                                          |                      |                      | Ship Lbs. | 32             |