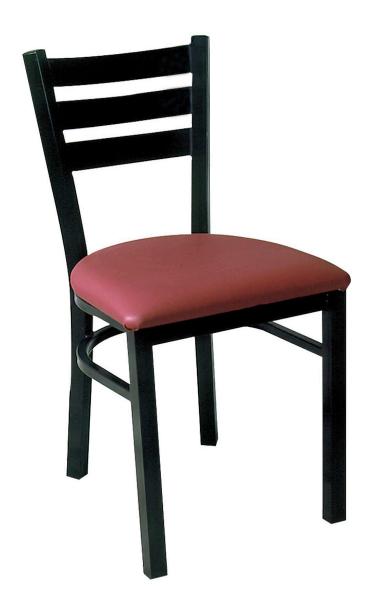

## Quest Steel Chair

Steel /

For finishing options, see the Plymold Finish Guide.

## shown / Onyx Texture Paint

| Seat Width<br>Seat Depth<br>Seat Height | 18"<br>18"<br>18" | Overall Width Overall Depth Overall Height | 18" | COM Yards<br>Warranty | 0.5<br>5 Years |
|-----------------------------------------|-------------------|--------------------------------------------|-----|-----------------------|----------------|
| Padded Seat                             |                   | C6711PS                                    |     | Ship Lbs              | s. 22          |
| Veneer Seat                             |                   | C6711VS                                    |     | Ship Lbs              | s. 22          |
| Saddle Seat                             |                   | C6711SS                                    |     | Ship Lbs              | s. 24          |
| Composite Seat                          |                   | C6711CS                                    |     | Ship Lbs              | s. 23          |