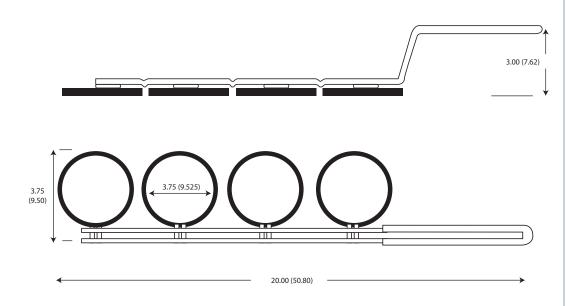

## **DIMENSIONS**

| Model<br>Number | Width<br>in(cm) | Height<br>in(cm) | Length<br>in(cm) | Shipping<br>Weight<br>Ib(kg) | Shipping<br>cu.ft.(cu.m.) |
|-----------------|-----------------|------------------|------------------|------------------------------|---------------------------|
| 122-032         | 3.75 (9.50)     | 3.00 (7.62)      | 20.00 (50.80)    | 4.00 (1.80)                  | .33 (.01)                 |