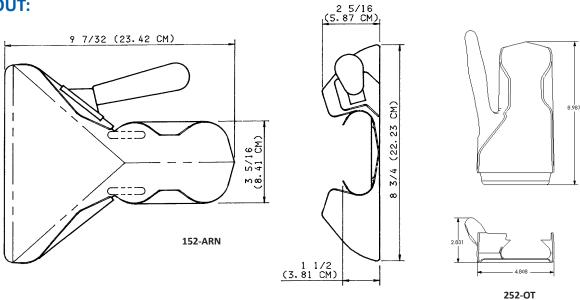

### **DIMENSIONS:**

| Model   | Width       | Height      | Length       | Shipping Weight | Shipping      |
|---------|-------------|-------------|--------------|-----------------|---------------|
| Number  | in (cm)     | in (cm)     | in (cm)      | lb (kg)         | cu.ft. (cu.m) |
| 152/252 | .75 (22.23) | 2.32 (5.87) | 9.22 (23.42) | 1.00 (.50)      |               |