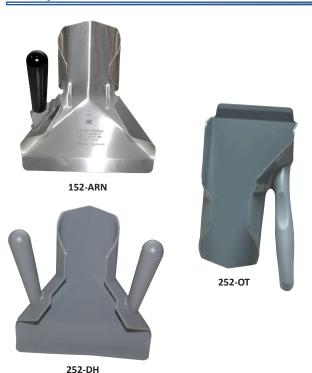

This product is available in durable aluminum or lightweight nylon and comes in right-handed, left-handed or dual handed models.

## **ORDERING INFORMATION:**

| Model   | Description                                                       |
|---------|-------------------------------------------------------------------|
| 152-ARN | Bagging Scoop Aluminum - Right Handle                             |
| 152-ALN | Bagging Scoop Aluminum - Left Handle                              |
| 252-RH  | Bagging Scoop Nylon - Right Handle                                |
| 252-LH  | Bagging Scoop Nylon - Left Handle                                 |
| 252-DH  | Bagging Scoop Nylong - Dual Handle                                |
| 252-OT  | Bagging Scoop - Right Handle (Designed to use with 1/3 size pans) |