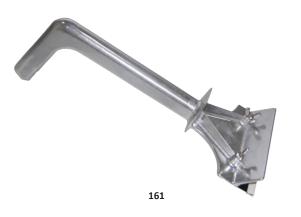

## **161 REDI-GRIL® SCRAPER**

## **HEAVY-DUTY SCRAPER:**

Maintain your grill with Redi-Gril<sup>®</sup> products from Prince Castle.

With this heavy-duty grill scraper, cut cleanup time and effort by 50 percent, and remove food and grease buildup that can ruin grill surfaces. Designed for use on steel surface grills, model 161 scraper is tough enough to remove burnt residue left over from virtually all types of food products.

The easy grip handle ensures safe cleaning, and a new wing nut design makes blade removal even easier - no tools required.

Model 161 has a 6 inch (15.24 cm) blade. It features a splash guard to protect the operator.

## **STANDARD FEATURES:**

- Thoroughly clean hot grills.
- Blades are easily replaced without tools.
- Removes food and grease residue that can ruin grills.
- Prevents flavor transfer of burnt foods.
- Cuts cleanup time by 50 percent.
- Dishwasher safe for fast, easy cleaning.
- Disposable and resharpenable blades are available.