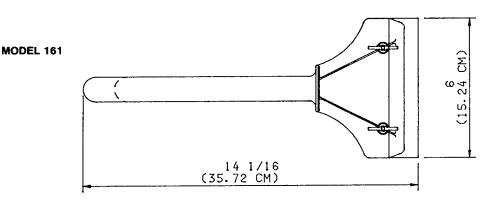

## **SPECIFICATIONS**

#### LAYOUT:

Designs and specifications are subject to change without notice.

### **DIMENSIONS:**

| Model  | Width        | Height       | Length        | Shipping Weight | Shipping       |
|--------|--------------|--------------|---------------|-----------------|----------------|
| Number | in (cm)      | in (cm)      | in (cm)       | Ib (kg)         | cu.ft. (cu.m.) |
| 161    | 6.00 (15.24) | 5.81 (14.76) | 14.16 (35.72) | 1.00 (.45)      | .40 (.01)      |