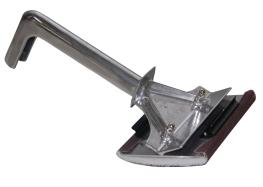

## **167 KLEEN-SKREEN POLISHER**

167

## **HEAVY-DUTY POLISHER:**

Prince Castle's Kleen-Skreen Polisher is part of an extensive line of grill tools designed to make the job of maintaining a griddle fast and easy.

The Kleen-Skreen Polisher removes grease build-up and burnt food with ease. This tool helps restore grill surface's original shine. Replaceable skreens and pads take only minutes to change.

## **STANDARD FEATURES:**

- Polishes grill surface to its original shine.
- Quickly removes scratches, grease buildup and burnt food.
- Cleans better than harmful pumice, steel wool and chemical soaking.
- Exclusive handle design requires less effort.
- 50% larger screen cleans faster, and lasts up to six times longer.