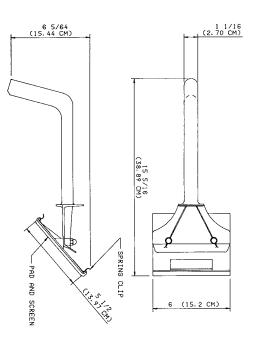

### LAYOUT:

Designs and specifications are subject to change without notice.

## **DIMENSIONS:**

| Model  | Width        | Height       | Length        | Shipping Weight | Shipping       |
|--------|--------------|--------------|---------------|-----------------|----------------|
| Number | in (cm)      | in (cm)      | in (cm)       | Ib (kg)         | cu.ft. (cu.m.) |
| 167    | 6.00 (15.24) | 6.08 (15.44) | 15.31 (38.89) | 1.00 (.45)      |                |