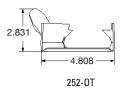

#### DIMENSIONS

| Model<br>Number | Width<br>in(cm) | Height<br>in(cm) | Length<br>in(cm) | Shipping<br>Weight<br>Ib(kg) | Shipping<br>cu.ft<br>(cu.m) |
|-----------------|-----------------|------------------|------------------|------------------------------|-----------------------------|
| 152/252         | .75 (22.23)     | 2.32 (5.87)      | 9.22 (23.42)     | 1.00 (.50)                   | .20 (.01)                   |