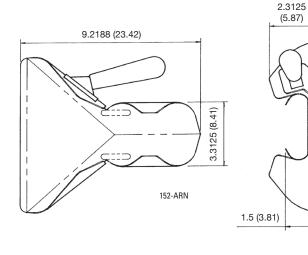

#### DIMENSIONS

| Model<br>Number | Width<br>in(cm) | Height<br>in(cm) | Length<br>in(cm) | Shipping<br>Weight<br>Ib(kg) | Shipping<br>cu.ft<br>(cu.m) |
|-----------------|-----------------|------------------|------------------|------------------------------|-----------------------------|
| 152/252         | .75 (22.23)     | 2.32 (5.87)      | 9.22 (23.42)     | 1.00 (.50)                   | .20 (.01)                   |

(22.23)

8.75