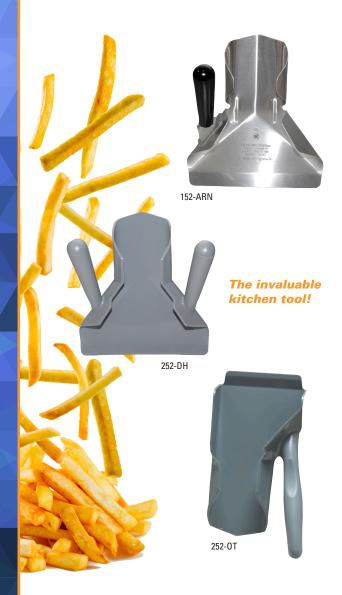

## **ORDERING INFORMATION**

| Model<br>Number | Description                                                          |
|-----------------|----------------------------------------------------------------------|
| 152-ARN         | Bagging Scoop Aluminum - Right Handle                                |
| 152-ADH         | Bagging Scoop Aluminum - Dual Handle                                 |
| 252-DH          | Bagging Scoop Nylon - Dual Handle                                    |
| 252-OT          | Bagging Scoop - Right Handle<br>(Designed to use with 1/3 size pans) |

# 152/252 SERIES FRENCH FRY BAGGING SCOOPS

Prince Castle's bagging scoops are designed to make the job of loading individual bags fast and easy. Often used in volume locations, they have proven to be an invaluable kitchen tool.

This product is available in durable aluminum or lightweight nylon and comes in right-handed, or dual handed models.

## **FEATURES**

- Scoops make "bagging" a breeze, even for new employees
- Design controls portions and eliminates over bagging
- Broken fries are virtually eliminated, leaving a more desirable product
- Saves time and labor
- Bagging scoops are available in aluminum or nylon, and come in right-handed, or dual handed models
- Proven effectiveness used in tens of thousands of restaurants