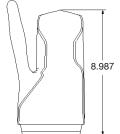

#### DIMENSIONS

| Model<br>Number | Width<br>in(cm) | Height<br>in(cm) | Length<br>in(cm) | Shipping<br>Weight<br>Ib(kg) | Shipping<br>cu.ft<br>(cu.m) |
|-----------------|-----------------|------------------|------------------|------------------------------|-----------------------------|
| 152/252         | .75 (22.23)     | 2.32 (5.87)      | 9.22 (23.42)     | 1.00 (.50)                   | .20 (.01)                   |