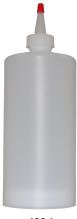

The cartridge bottles, made of polyethylene plastic, keep the sauce covered and free from contamination. Accessories are available for storage and handling the sauce dispensers.

Note: Bottles sold separately. Each bottle holds 26 ounces.

## **OPTIONAL ACCESSORIES:**

136-1 Dispenser bottles (case of 9) - reusable

136-1

155 Bottle storage tray

### **OPTIONAL ACCESSORIES:**

| Model   | Description             |  |
|---------|-------------------------|--|
| 136-1   | Bottles (case of 9)     |  |
| 136-35  | Retainers (10 per pkg)  |  |
| 136-36  | Spout Cap (10 per pkg)  |  |
| 136-385 | Pistons (20 per pkg)    |  |
| 136-41  | Diffusers (10 per pkg)  |  |
| 155     | Bottle Tray (1 per pkg) |  |