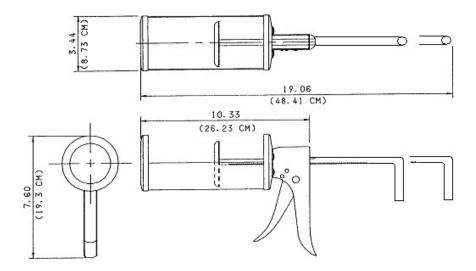

## **SPECIFICATIONS**

### **LAYOUT:**

Designs and specifications are subject to change without notice.

#### **DIMENSIONS:**

| Model      | Width       | Height       | Length        | Shipping Weight | Shipping      |
|------------|-------------|--------------|---------------|-----------------|---------------|
| Number     | in (cm)     | in (cm)      | in (cm)       | lb (kg)         | cu.ft. (cu.m) |
| 580 Series | 3.44 (8.73) | 7.60 (19.30) | 19.06 (48.41) | 3.00 (1.40)     |               |