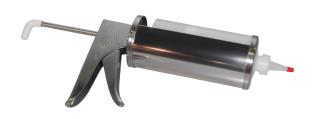

# **580 SERIES SAUCE DISPENSERS**

581-NMCC (Shown with optional dispensing bottle)

### **PORTION CONTROL DISPENSING:**

Prince Castle Sauce Dispensers are perfect for portion control of heavy sauces such as tarter, mayonnaise, sour cream and guacamole. With a click of the trigger, a portion-controlled amount of sauce is dispensed no spooning, no mess and no fuss!

The cartridge bottles, made of polyethylene plastic, keep the sauce covered and free from contamination. Accessories are available for storage and handling the sauce dispensers.

Note: Bottles sold separately. Each bottle holds 26 ounces.

#### STANDARD FEATURES:

- Precise portion control for heavy sauces.
- Four models available to dispense 1/3 oz. (9.44 grams) to 1 oz. (28.34 grams).
- Great for heavy sauces like tarter, mayonnaise, sour cream, and guacamole.
- Optional accessories add versatility.