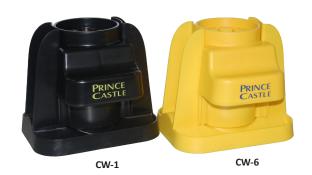

#### **AVAILABLE MODELS:**

CW-1 Black Citrus Saber<sup>®</sup> CW-6 Yellow Citrus Saber<sup>®</sup>

#### **ORDERING INFORMATION:**

| Model    | Description                                           |
|----------|-------------------------------------------------------|
| CW-1     | Citrus Saber <sup>®</sup> - Black (8 section wedger)  |
| CW-6     | Citrus Saber <sup>®</sup> - Yellow (8 section wedger) |
| 925-059S | Replacement Blade Set for Citrus Saber®               |