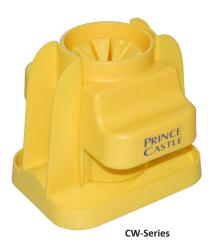

## **CITRUS WEDGING SYSTEM:**

The Prince Castle CW-Series Citrus Saber® is an economical solution to wedging, perfectly sectioning fruits and vegetables, including lemons, limes and tomatoes into perfect portions. The Citrus Saber® is the ideal choice for drinks, salads and garnishes. The Citrus Saber® is perfect for operations with minimal counter space due to its compact size.

The Citrus Saber® is constructed of high-impact plastic, making it extremely durable. It is easy to clean and use, and includes an 8 section wedger. Available in both yellow and black.