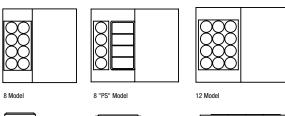

| SILVERWARE/BIN CONFIGURATION               |                                             |                                                           |  |  |  |  |  |
|--------------------------------------------|---------------------------------------------|-----------------------------------------------------------|--|--|--|--|--|
| 14GFG SW-8                                 | 14GFG SW-12                                 | 14GFG SW-8PS                                              |  |  |  |  |  |
| (8) round<br>silverware bins<br>(provided) | (12) round<br>silverware bins<br>(provided) | (4) 1/6 &<br>(4) 1/3 pans<br>(pans provided<br>by others) |  |  |  |  |  |