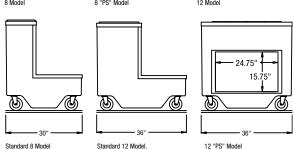

model 14GFG SW-8PS shown with optional kick plate

| Model        | Length | Depth | Height | Ship Wt. |
|--------------|--------|-------|--------|----------|
| 14GFG SW-8   | 30"    | 30"   | 35"    | 135      |
| 14GFG SW-12  | 36"    | 30"   | 35"    | 135      |
| 14GFG SW-8PS | 36"    | 30"   | 35"    | 135      |