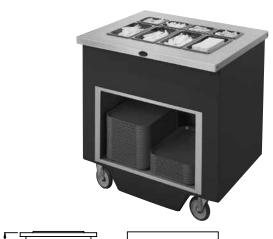

# Serving Lines, Fiberglass Tray & Silverware Stand models SW

model ☐ 14GFG SW-8 ☐ 14GFG SW-12 ☐ 14GFG SW-8PS

### **Description:**

Randell's 14GFG SW Stainless Steel Top Tray & Silverware Stand designed for virtually any tray & silverware application, the 14GFG SW series is enclosed in brilliant one-piece fiberglass body and 14 gauge stainless steel top.

model 14GFG SW-8PS shown with optional kick plate

| Model        | Length | Depth | Height | Ship Wt. |
|--------------|--------|-------|--------|----------|
| 14GFG SW-8   | 30"    | 30"   | 35"    | 135      |
| 14GFG SW-12  | 36"    | 30"   | 35"    | 135      |
| 14GFG SW-8PS | 36"    | 30"   | 35"    | 135      |