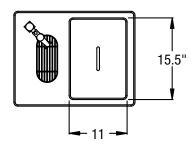

## **Drop-In Water & Ice Station** model 9500

## **Description:**

23"x 17 7/8" water and ice station with stainless steel top and interior. Equipped with glass filler, drain trough, 1" ice bin drain and with 60 lb. ice capacity. Removable stainless steel cover provided.

## **Specifications:**

23" x 17 7/8" Top to be one piece of die-stamped 20 gauge stainless steel. Equipped with glass filler and stamped water trough with wire grate. Ice bin liner is stainless steel, coved cornered and equipped with 1" drain, with foamed in place polyurethane insulation, and 60 lb. ice capacity. Outer body is corrosion resistant steel. Removable stainless steel cover provided.





CUTOUT DIMENSIONS: 21.5" x 16.375"