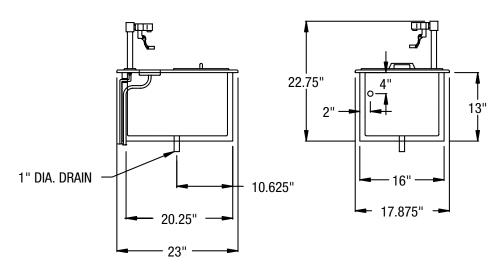

## **Description:**

23"x 17 7/8" water and ice station with stainless steel top and interior. Equipped with glass filler, drain trough, 1" ice bin drain and with 60 lb. ice capacity. Removable stainless steel cover provided.

## **Specifications:**

23" x 17 7/8" Top to be one piece of die-stamped 20 gauge stainless steel. Equipped with glass filler and stamped water trough with wire grate. Ice bin liner is stainless steel, coved cornered and equipped with 1" drain, with foamed in place polyurethane insulation, and 60 lb. ice capacity. Outer body is corrosion resistant steel. Removable stainless steel cover provided.