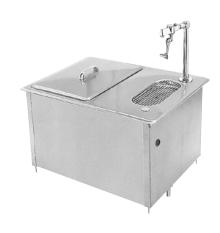

## **Drop-In Water & Ice Station** model 9500

## **Description:**

23"x 17 7/8" water and ice station with stainless steel top and interior. Equipped with glass filler, drain trough, 1" ice bin drain and with 60 lb. ice capacity. Removable stainless steel cover provided.

## **Specifications:**

23" x 17 7/8" Top to be one piece of die-stamped 20 gauge stainless steel. Equipped with glass filler and stamped water trough with wire grate. Ice bin liner is stainless steel, coved cornered and equipped with 1" drain, with foamed in place polyurethane insulation, and 60 lb. ice capacity. Outer body is corrosion resistant steel. Removable stainless steel cover provided.