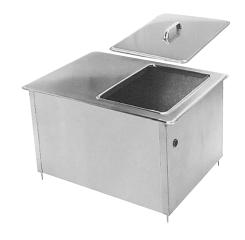

## **Description:**

23"x 17 7/8" ice station with stainless steel top and interior. Equipped with 1" ice bin drain and with 60 lb. ice capacity. Removable stainless steel cover provided.

## **Specifications:**

23" x 17 7/8" Top to be one piece of die-stamped 20 gauge stainless steel. Ice bin liner is stainless steel, coved cornered and equipped with 1" drain. Foamed in place polyurethane insulation, and 60 lb. ice capacity. Outer body is corrosion resistant steel. Removable stainless steel cover provided.