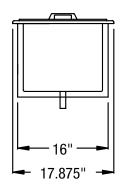

## **Description:**

23"x 17 7/8" ice station with stainless steel top and interior. Equipped with 1" ice bin drain and with 60 lb. ice capacity. Removable stainless steel cover provided.

## **Specifications:**

23" x 17 7/8" Top to be one piece of die-stamped 20 gauge stainless steel. Ice bin liner is stainless steel, coved cornered and equipped with 1" drain. Foamed in place polyurethane insulation, and 60 lb. ice capacity. Outer body is corrosion resistant steel. Removable stainless steel cover provided.

CUTOUT DIMENSIONS: 21.5" x 16.375"