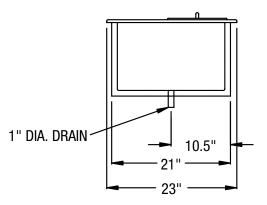

## **Description:**

23"x 17 7/8" ice station with stainless steel top and interior. Equipped with 1" ice bin drain and with 60 lb. ice capacity. Removable stainless steel cover provided.

## **Specifications:**

23" x 17 7/8" Top to be one piece of die-stamped 20 gauge stainless steel. Ice bin liner is stainless steel, coved cornered and equipped with 1" drain. Foamed in place polyurethane insulation, and 60 lb. ice capacity. Outer body is corrosion resistant steel. Removable stainless steel cover provided.

CUTOUT DIMENSIONS: 21.5" x 16.375"