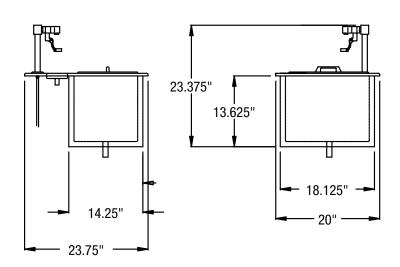

## **Specifications:**

23 3/4" x 20" Top to be one piece of die-stamped 20 gauge stainless steel. Equipped with glass filler and stamped water trough with wire grate. Ice bin liner is stainless steel, coved cornered and equipped with 1" drain, with foamed in place polyurethane insulation, and 44 lb. ice capacity. Water supply and drain lines to be located outside of ice bin. Outer body is corrosion resistant steel. Removable stainless steel cover provided.

**CUTOUT DIMENSIONS:** 

22.375" x 18.875"