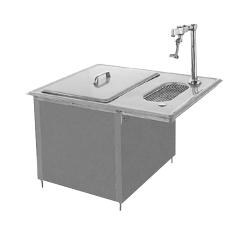

## **Drop-In Water & Ice Station** model 9505

## **Description:**

23 3/4"x 20" water and ice station with stainless steel top and interior. Equipped with glass filler, drain trough, 1" ice bin drain and with 44 lb. ice capacity. Removable stainless steel cover provided.

## **Specifications:**

23 3/4" x 20" Top to be one piece of die-stamped 20 gauge stainless steel. Equipped with glass filler and stamped water trough with wire grate. Ice bin liner is stainless steel, coved cornered and equipped with 1" drain, with foamed in place polyurethane insulation, and 44 lb. ice capacity. Water supply and drain lines to be located outside of ice bin. Outer body is corrosion resistant steel. Removable stainless steel cover provided.