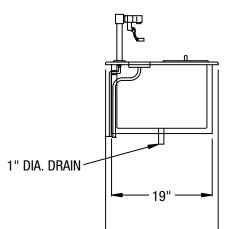

## **Description:**

21"x 14 5/8" water and ice station with stainless steel top and interior. Equipped with glass filler, drain trough, 1" ice bin drain and with 40 lb. ice capacity. Removable stainless steel cover provided.

## **Specifications:**

21" x 14 5/8" Top to be one piece of die-stamped 20 gauge stainless steel. Equipped with glass filler and stamped water trough with wire grate. Ice bin liner is stainless steel, coved cornered and equipped with 1" drain, with foamed in place polyurethane insulation, and 40 lb. ice capacity. Outer body is corrosion resistant steel. Removable stainless steel cover provided.