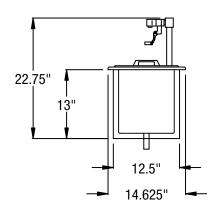

## **RANDELL**®

## **Drop-In Water & Ice Station** model 9510

## **Description:**

21"x 14 5/8" water and ice station with stainless steel top and interior. Equipped with glass filler, drain trough, 1" ice bin drain and with 40 lb. ice capacity. Removable stainless steel cover provided.

## **Specifications:**

21" x 14 5/8" Top to be one piece of die-stamped 20 gauge stainless steel. Equipped with glass filler and stamped water trough with wire grate. Ice bin liner is stainless steel, coved cornered and equipped with 1" drain, with foamed in place polyurethane insulation, and 40 lb. ice capacity. Outer body is corrosion resistant steel. Removable stainless steel cover provided.





21.25"



CUTOUT DIMENSIONS:

19.75" X 13.125"