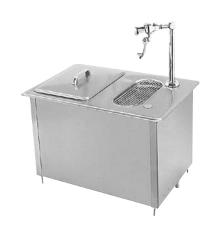

## **Description:**

21"x 14 5/8" water and ice station with stainless steel top and interior. Equipped with glass filler, drain trough, 1" ice bin drain and with 40 lb. ice capacity. Removable stainless steel cover provided.

## **Specifications:**

21" x 14 5/8" Top to be one piece of die-stamped 20 gauge stainless steel. Equipped with glass filler and stamped water trough with wire grate. Ice bin liner is stainless steel, coved cornered and equipped with 1" drain, with foamed in place polyurethane insulation, and 40 lb. ice capacity. Outer body is corrosion resistant steel. Removable stainless steel cover provided.