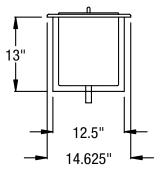

## **Description:**

21" x 14 1/2" ice station with stainless steel top and interior. Equipped with 1" ice bin drain and with 40 lb. ice capacity. Removable stainless steel cover provided.

## **Specifications:**

21" x 14 1/2" Top to be one piece of die-stamped 20 gauge stainless steel with. Ice bin liner is stainless steel, coved cornered and equipped with 1" drain. Foamed in place polyurethane insulation, and 40 lb. ice capacity. Outer body is corrosion resistant steel. Removable stainless steel cover provided.

CUTOUT DIMENSIONS: 19.75" X 13.125"

1055 Mendell Davis Drive, Jackson, MS 39272 888-994-7636, unifiedbrands.net Information contained in this document is known to be current and accurate at the time of printing/creation. Unified Brands recommends referencing our product line websites, unifiedbrands.net, for the most updated product information and specifications.