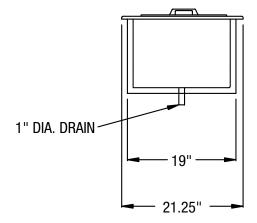

## **Description:**

21" x 14 1/2" ice station with stainless steel top and interior. Equipped with 1" ice bin drain and with 40 lb. ice capacity. Removable stainless steel cover provided.

## **Specifications:**

21" x 14 1/2" Top to be one piece of die-stamped 20 gauge stainless steel with. Ice bin liner is stainless steel, coved cornered and equipped with 1" drain. Foamed in place polyurethane insulation, and 40 lb. ice capacity. Outer body is corrosion resistant steel. Removable stainless steel cover provided.

CUTOUT DIMENSIONS: 19.75" X 13.125"

1055 Mendell Davis Drive, Jackson, MS 39272 888-994-7636, unifiedbrands.net Information contained in this document is known to be current and accurate at the time of printing/creation. Unified Brands recommends referencing our product line websites, unifiedbrands.net, for the most updated product information and specifications.