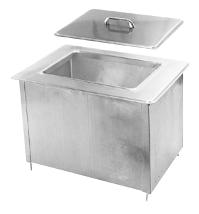

## **Description:**

21" x 14 1/2" ice station with stainless steel top and interior. Equipped with 1" ice bin drain and with 40 lb. ice capacity. Removable stainless steel cover provided.

## **Specifications:**

21" x 14 1/2" Top to be one piece of die-stamped 20 gauge stainless steel with. Ice bin liner is stainless steel, coved cornered and equipped with 1" drain. Foamed in place polyurethane insulation, and 40 lb. ice capacity. Outer body is corrosion resistant steel. Removable stainless steel cover provided.