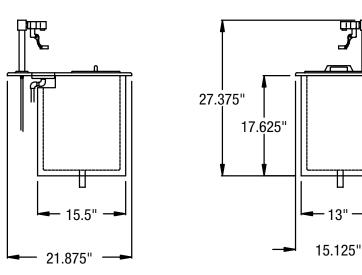

## **Description:**

21 7/8"x 15 1/2" water and ice station with stainless steel top and interior. Equipped with glass filler, drain trough, 1" ice bin drain and with 43 lb. ice capacity. Removable stainless steel cover provided.

## **Specifications:**

21 7/8" x 15 1/2" Top to be one piece of die-stamped 20 gauge stainless steel. Equipped with glass filler and stamped water trough with wire grate. Ice bin liner is stainless steel, coved cornered and equipped with 1" drain, with foamed in place polyurethane insulation, and 43 lb. ice capacity. Water supply and drain lines to be located outside of ice bin. Outer body is corrosion resistant steel.

CUTOUT DIMENSIONS: 20.5" x 14"

1055 Mendell Davis Drive, Jackson, MS 39272 888-994-7636, unifiedbrands.net Information contained in this document is known to be current and accurate at the time of printing/creation. Unified Brands recommends referencing our product line websites, unifiedbrands.net, for the most updated product information and specifications.