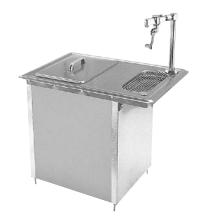

## **Description:**

21 7/8"x 15 1/2" water and ice station with stainless steel top and interior. Equipped with glass filler, drain trough, 1" ice bin drain and with 43 lb. ice capacity. Removable stainless steel cover provided.

## **Specifications:**

21 7/8" x 15 1/2" Top to be one piece of die-stamped 20 gauge stainless steel. Equipped with glass filler and stamped water trough with wire grate. Ice bin liner is stainless steel, coved cornered and equipped with 1" drain, with foamed in place polyurethane insulation, and 43 lb. ice capacity. Water supply and drain lines to be located outside of ice bin. Outer body is corrosion resistant steel.