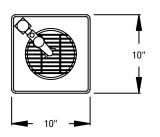

## **Description:**

10" x 10" countertop water station with glass filler and plated wire drain gate.

## **Specifications:**

10" long x 10" deep. Top to be one piece of die-stamped 20 gauge stainless steel. Equipped with glass filler. Plated wire grate supplied in drain trough with 5/8" drain connection. For counter top installation with threaded studs installed for secure field mounting.