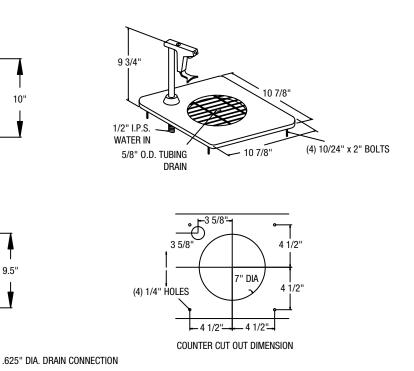

## **Description:**

10" x 10" countertop water station with glass filler and plated wire drain gate.

## **Specifications:**

10" long x 10" deep. Top to be one piece of die-stamped 20 gauge stainless steel. Equipped with glass filler. Plated wire grate supplied in drain trough with 5/8" drain connection. For counter top installation with threaded studs installed for secure field mounting.

9.5'

1055 Mendell Davis Drive, Jackson, MS 39272 888-994-7636, unifiedbrands.net Information contained in this document is known to be current and accurate at the time of printing/creation. Unified Brands recommends referencing our product line websites, unifiedbrands.net, for the most updated product information and specifications.