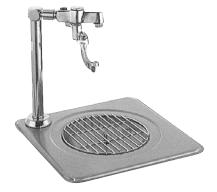

## **Description:**

10" x 10" countertop water station with glass filler and plated wire drain gate.

## **Specifications:**

10" long x 10" deep. Top to be one piece of die-stamped 20 gauge stainless steel. Equipped with glass filler. Plated wire grate supplied in drain trough with 5/8" drain connection. For counter top installation with threaded studs installed for secure field mounting.