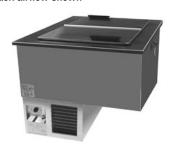

#### model 9552A front/back airflow shown

model 9550A left/right airflow shown

model 9552A left/right airflow shown

**RANDELL** Models 9550A