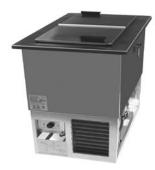

#### model 9552A front/back airflow shown

model 9550A left/right airflow shown

model 9552A left/right airflow shown

**RANDELL** Models 9550A