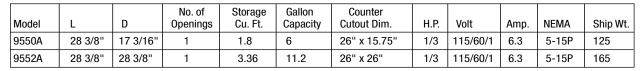

## **Specifications:**

UNIT EXTERIOR: Top to be one piece 18 gauge stainless steel. Top to have opening with raised rim, fitted with removable, hinged, insulated lid. Body exterior to be corrosion resistant steel. Condensing unit mounted on corrosion resistant framework, placed below unit body. New hold down clips. Stainless steel louver panel provided for field installation in counter.

UNIT INTERIOR: Interior to be stainless steel, with coved corner construction for easy cleaning. Insulation to be CFC free, foamed in place polyurethane. Unit interior sides wrapped with refrigerating lines.

REFRIGERATION: CFC free, R-404a refrigeration system to be wrapped refrigeration construction. Condensing unit, and thermostatic control for operator adjustability mounted just inside corrosion resistant framework, placed below unit body. 8' cordset (NEMA 5-15P) supplied for 115V operation.

#### **Standard Features:**

- Self-contained refrigeration system with thermostatic control, system utilizes "CFC free", R-404a refrigerant
- Choice of front or side airflow
- Coved cornered interior
- Stainless steel top with insulated hinged covers that can be rotated, allowing a front-back opening or a left-right opening, regardless of how you install the unit for airflow. Optional clear plexi covers available on request.
- Self-contained freezer suitable for ice cream, frozen foods, plate and mug chilling
- 8' cordset provided
- Hold down clips on two sides, with additional mounting holes