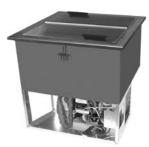

#### model 9552A front/back airflow shown

model 9550A left/right airflow shown

model 9552A left/right airflow shown

**RANDELL** Models 9550A