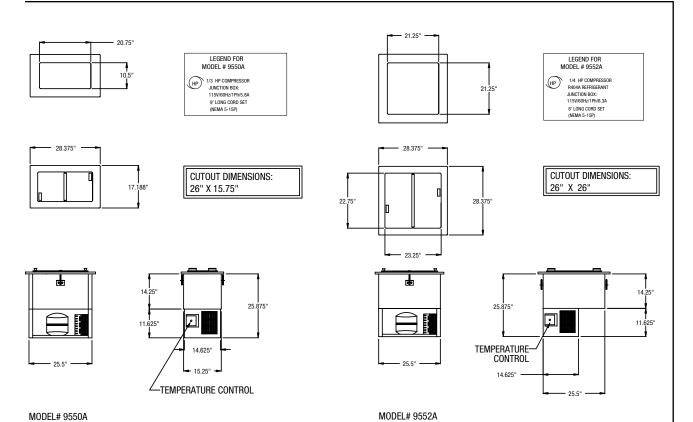

## **Specifications:**

UNIT EXTERIOR: Top to be one piece 18 gauge stainless steel. Top to have opening with raised rim, fitted with removable, hinged, insulated lid. Body exterior to be corrosion resistant steel. Condensing unit mounted on corrosion resistant framework, placed below unit body. New hold down clips. Stainless steel louver panel provided for field installation in counter.

UNIT INTERIOR: Interior to be stainless steel, with coved corner construction for easy cleaning. Insulation to be CFC free, foamed in place polyurethane. Unit interior sides wrapped with refrigerating lines.

REFRIGERATION: CFC free, R-404a refrigeration system to be wrapped refrigeration construction. Condensing unit, and thermostatic control for operator adjustability mounted just inside corrosion resistant framework, placed below unit body. 8' cordset (NEMA 5-15P) supplied for 115V operation.

#### **Standard Features:**

- Self-contained refrigeration system with thermostatic control, system utilizes "CFC free", R-404a refrigerant
- Choice of front or side airflow
- Coved cornered interior
- Stainless steel top with insulated hinged covers that can be rotated, allowing a front-back opening or a left-right opening, regardless of how you install the unit for airflow. Optional clear plexi covers available on request.
- Self-contained freezer suitable for ice cream, frozen foods, plate and mug chilling
- 8' cordset provided
- Hold down clips on two sides, with additional mounting holes