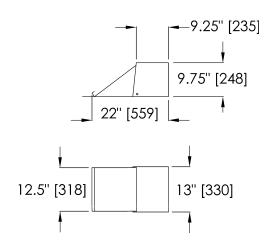

## ☐ Telescoping Roll Covers

18 gauge stainless steel telescoping cover with hinge pins in friction-free nylon bushings. Chrome plated handle is provided. Stainless steel condensation frame provided to direct drippage into heated well.