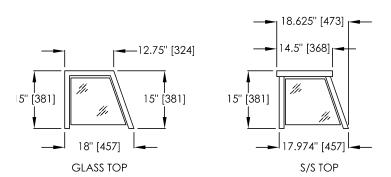

## ☐ Counter Protector

Stainless steel tubular frame assembly with removable glass panels on top, back, and sides. Glass rimmed with stainless steel molding, mounted to allow cleaning of unit top.

unifiedbrands.net, for the most updated product information and specifications.