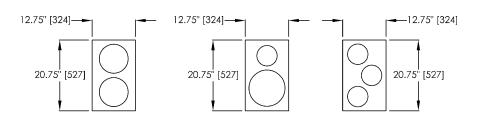

## ☐ Adaptor Plates

Stainless steel plate with edges turned down, and cut-outs for inserts. (Inserts by others).