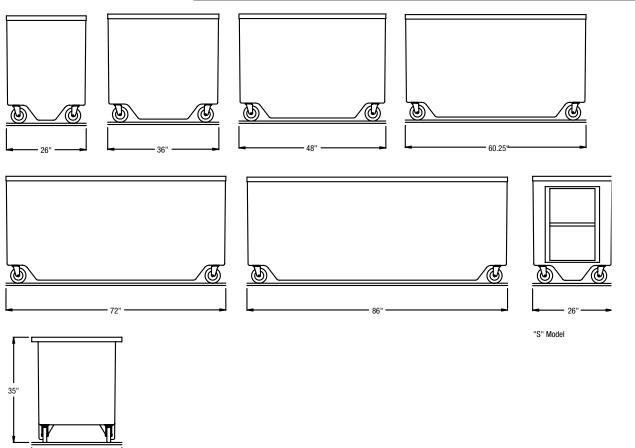

## RANFG-ST DRAWINGS SHOWN, RANFG ST-S FRONT VIEW SHOWN AS REPRESENTATION OF "S" MODELS Drawings are to be viewed in the same order as the chart

| COMMON DATA FOR ST SERIES (INCLUDES THE STANDARD ST SERIES AND THE "S" STORAGE BASE SERIES) |                 |       |       |        |       |            |         |  |  |  |
|---------------------------------------------------------------------------------------------|-----------------|-------|-------|--------|-------|------------|---------|--|--|--|
| Model                                                                                       | L               | Тор   |       | Work   |       |            |         |  |  |  |
|                                                                                             | (A)             | Depth |       | Height |       | Ship Wt.   |         |  |  |  |
| RANFG ST-2(S)                                                                               | 26"             | 30"   |       | 35"    |       | 125        |         |  |  |  |
| RANFG ST-3(S)                                                                               | 36"             | 30"   |       | 35"    |       | 1          | 50      |  |  |  |
| RANFG ST-4(S)                                                                               | 48"             | 30"   |       | 35"    |       | 17         | 175     |  |  |  |
| RANFG ST-5(S)                                                                               | 60.25"          | 30"   |       | 3      | 5" 20 |            | 00      |  |  |  |
| RANFG ST-6(S)                                                                               | (S) 72" 30" 35" |       | 5"    | 225    |       |            |         |  |  |  |
| RANFG ST-7(S)                                                                               | 86"             | 30"   |       | 35     | 5" 25 |            | 50      |  |  |  |
| STORAGE SHELF INFORMATION FOR ST "S" SERIES                                                 |                 |       |       |        |       |            |         |  |  |  |
| Model                                                                                       | L(A)            |       | W(B   |        | H(    | <b>C</b> ) | Ship Wt |  |  |  |
| RANFG ST-2(S)                                                                               | 26"             |       | 14.   | .6" 2  |       | .5"        | 150     |  |  |  |
| RANFG ST-3(S)                                                                               | 36"             | 24.   |       | 5"     | 21.5" |            | 175     |  |  |  |
| RANFG ST-4(S)                                                                               | 48"             | 36.   |       | 5"     | 21.5" |            | 200     |  |  |  |
| RANFG ST-5(S)                                                                               | 60.25"          | '   4 | 48.5" |        | 21.5" |            | 225     |  |  |  |
| RANFG ST-6(S)                                                                               | T-6(S) 72" 60.5 |       | 5"    | 21.5"  |       | 250        |         |  |  |  |
| RANFG ST-7(S)                                                                               | 86"             | 7     | 74.5" |        | 21.5" |            | 275     |  |  |  |
| RANFG ST-8(S)                                                                               | 96"             |       | 86.5" |        | 21.5" |            | 300     |  |  |  |