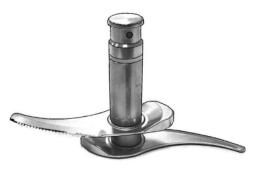

#### **OPTIONAL EQUIPMENT:**

- · 3 blade coarse serrated knife assembly
- 3 blade fine serrated knife assembly
- · Lid wiper assembly
- Bowl wiper assembly

STANDARDS: ETL, ETL Sanitation, cETL.

Two Blade Assembly