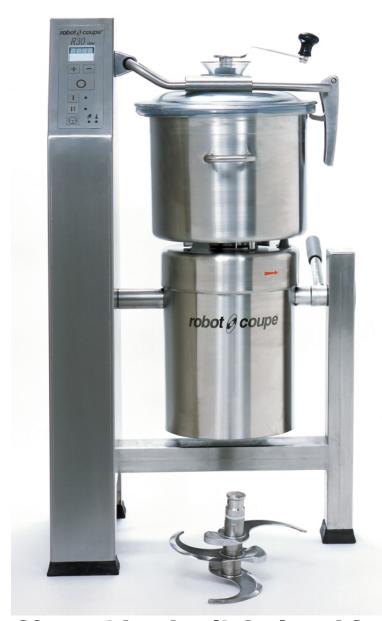

BLIXER® 30

**Commercial Food Processor** 

"Inventor & World Leader in Food Processors"

# Blixer® 30

30 quart bowl unit designed for vertical cutting and mixing: mix, chop, puree, blend, mix and knead doughs.

- All stainless steel machine.
- Adjustable 2-blade knife assembly gives equal results for small or large batches.
- Bowl is easily removed for cleaning.
- Bowl tilts for easy removal of product.
- Polycarbonate lid designed to allow the addition of liquids or ingredients during processing.
- Digital timer for better preparation control.
- Stainless steel bowl and frame designed to be simple to use and to clean.
- Delivered with 30 Qt. stainless steel bowl and 2 blade serrated knife assembly.
- Comes with wiper assembly to clean sides of bowl.
- 1 year parts and labor warranty.