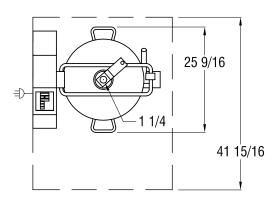

## **Specifications**

**STANDARD PACK:** R60 vertical cutter mixer, 1 stainless steel bowl of 60 qts. and serrated 2-blade assembly.

**ELECTRICAL:** 220V, 60 Hz, 60 Amp, three-phase.

MOTOR: 11.5 HP/ 16 HP, 1800 and 3600 rpm, three-

**BOWL CAPACITY:** 60 Quarts.

WEIGHT: 330 lbs.