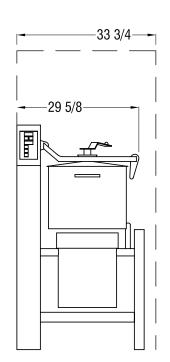

## **Specifications**

**STANDARD PACK:** R60 vertical cutter mixer, 1 stainless steel bowl of 60 qts. and serrated 2-blade assembly.

**ELECTRICAL:** 220V, 60 Hz, 60 Amp, three-phase.

MOTOR: 11.5 HP/ 16 HP, 1800 and 3600 rpm, three-

**BOWL CAPACITY:** 60 Quarts.

WEIGHT: 330 lbs.