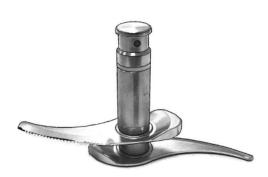

#### **OPTIONAL EQUIPMENT:**

- · 3 blade coarse serrated knife assembly
- 3 blade fine serrated knife assembly
- · Lid wiper assembly
- · Bowl wiper assembly

STANDARDS: ETL, ETL Sanitation, cETL.

Two Blade Assembly