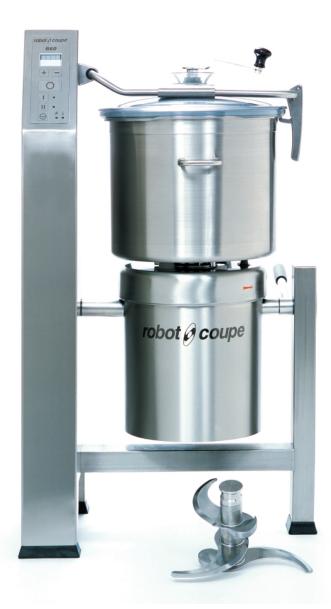

## Blixer®

60 quart bowl unit designed for vertical cutting and mixing: mix, chop, puree, blend, mix and knead doughs.

- All stainless steel machine.
- Adjustable 2-blade knife assembly gives equal results for small or large batches.
- Bowl is easily removed for cleaning.
- Bowl tilts for easy removal of product.
- Polycarbonate lid designed to allow the addition of liquids or ingredients during processing.
- Digital timer for better preparation control.
- Stainless steel bowl and frame designed to be simple to use and to clean.
- Delivered with 60 Qt. stainless steel bowl and 2 blade serrated knife assembly.
- Comes with wiper assembly to clean sides of bowl.
- 1 year parts and labor warranty.

# BLIXER® 60

"Inventor & World Leader in Food Processors"

**Commercial Food Processor** 