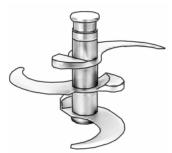

#### **OPTIONAL EQUIPMENT:**

- 3 blade coarse serrated knife assembly
- 3 blade fine serrated knife assembly
- Lid wiper assembly
- · Bowl wiper assembly

STANDARDS: ETL, ETL Sanitation, cETL.

Three Blade Assembly