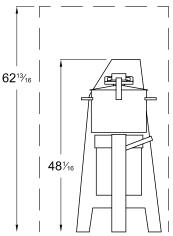

embly.

ELECTRICAL: 220V, 60 Hz, 40 Amp, three-phase.

MOTOR: 6 HP/7 HP, 1800 and 3600 rpm, three-phase

**SAFETIES:** Comply with electrical standard ETL, cETL, magnetic safety and thermal protection, bowl detection device, bowl detection in vertical position device, lid detection device and locking lid detection devices.

BOWL CAPACITY: 30 Quarts.

WEIGHT: 253 lbs.

#### **OPTIONAL EQUIPMENT:**

- 3 blade coarse serrated knife assembly
- 3 blade fine serrated knife assembly
- Lid wiper assembly
- · Bowl wiper assembly

STANDARDS: ETL, ETL Sanitation, cETL.



Three Blade Assembly

Robot Coupe U.S.A., Inc.

Jackson, MS 39236-6625

P.O. Box 16625

1-800-824-1646 (601) 898-8411 FAX: (601) 898-9134 www.robotcoupeusa.com e-mail: robocoup@misnet.com

### **K3U** Commercial Food Processor







## **Distributed by:**

Robot Coupe reserves the right to change specifications. Call the factory for latest specifications and recommendations. © 2003 Robot Coupe U.S.A., Inc. Lltho in U.S.A.