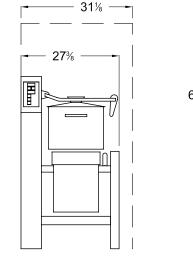

### **Specifications**

**STANDARD PACK:** R30 vertical cutter mixer, 1 stainless steel bowl of 30 qts. and smooth 3-blade assembly.

ELECTRICAL: 220V, 60 Hz, 40 Amp, three-phase.

MOTOR: 6 HP/7 HP, 1800 and 3600 rpm, three-phase

BOWL CAPACITY: 30 Quarts.

WEIGHT: 253 lbs.