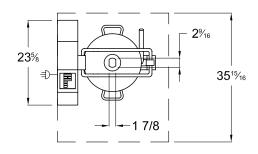

### **Specifications**

**STANDARD PACK:** R30 vertical cutter mixer, 1 stainless steel bowl of 30 qts. and smooth 3-blade assembly.

ELECTRICAL: 220V, 60 Hz, 40 Amp, three-phase.

MOTOR: 6 HP/7 HP, 1800 and 3600 rpm, three-phase

BOWL CAPACITY: 30 Quarts.

WEIGHT: 253 lbs.