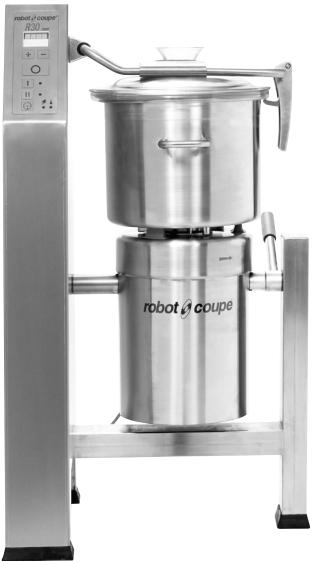

# *Vertical Cutter Mixer*

- All stainless steel machine.
- Adjustable 3-blade knife assembly gives equal results for small or large batches.
- Bowl is easily removed for cleaning.
- Bowl tilts for easy removal of product.
- Polycarbonate lid designed to allow the addition of liquids or ingredients during processing.
- Digital timer for better preparation control.
- Stainless steel bowl and frame designed to be simple to use and to clean.
- Delivered with 30 Qt. stainless steel bowl and 3 blade smooth knife assembly.
- 1 year parts and labor warranty.

30 quart bowl unit designed for vertical cutting and mixing: mix, chop, puree, blend, mix and knead doughs.

 Robot Coupe U.S.A., Inc.

 P.O. Box 16625

 Jackson, MS 39236-6625

 1-800-824-1646 • (601) 898-8411