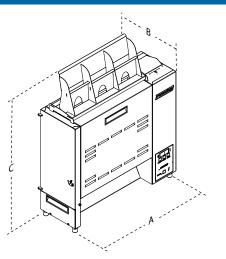

### Dimensions

| Model &  | Width    | Depth    | Height   | Net      |
|----------|----------|----------|----------|----------|
| Mfg. No. | (A)      | (B)      | (C)      | Weight   |
| GST-3V   | 24 5/8"  | 9 3/16"  | 30"      | 100 lbs. |
| 9210874  | (625 mm) | (233 mm) | (763 mm) | (45 kg)  |