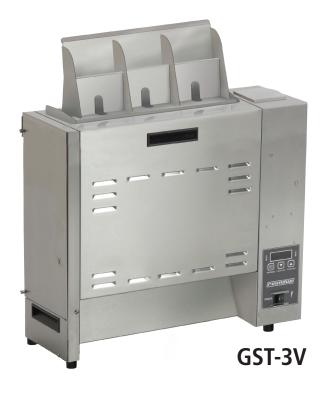

# **GST** Gold Standard Toaster

The GST-3V is a dual-belt toaster that can be used for toasting crowns, heels, clubs, and Texas toast as well as two-sided bun toasting. This toaster features a new design that saves valuable counter space and increases energy efficiency.

### **Features**

- New energy-efficient design reduces heat loss and prevents outside surface of toaster from becoming hot.
- 30% energy savings compared to other toasters.
- Electronic temperature controller ensures proper calibration and even toasting.
- Continuously moving belts allow immediate feeding of buns without sticking.
- Fully programmable temperature and motor speed settings ensure your products are toasted properly.
- No bun marking.