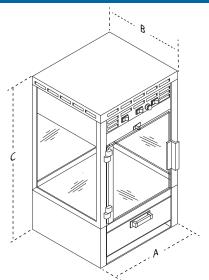

## Dimensions

| Model &                      | Width               | Depth               | Height              |
|------------------------------|---------------------|---------------------|---------------------|
| Mfg. No.                     | (A)                 | (B)                 | (C)                 |
| PS-314<br>9050710<br>9050720 | 18 1/8"<br>(460 mm) | 19 3/4"<br>(502 mm) | 28 3/4"<br>(730 mm) |