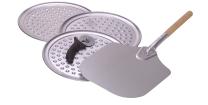

## Accessories

**Pizza Station Kit** 

(P/N 0010662)

Includes:

(1) Pizza Peel

- (1) Pizza Cutter
- (3) Pizza Display Pans

P/N 1020234 Rev. G 03/13

USA Headquarters: Ph: (630) 784-1000 China Facility: Ph: 86-512-6841-3637 Fx: 400-0-7878-22 Tf: 86-512-6841-3907