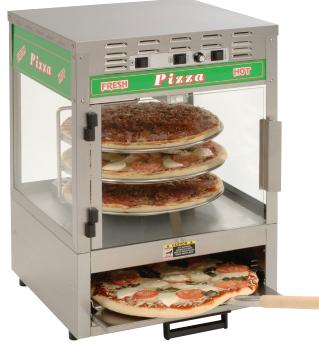

**PS-314** 

Cook and display pizzas in front of customers with a single piece of equipment. The Pizza Station combines a self-contained oven with a fully lit and heated display area. The oven is thermostatically controlled and includes a timer and adjustable baking rack.

The display area holds three pizzas on a rotating display rack and keeps them hot and fresh for one hour. The unit has tempered glass on all four sides to provide customers a full view of the cooked pizzas.

## **Features**

- Stainless steel construction.
- Tempered glass.
- Attractive graphics for point-of-purchase.
- Rotating display holds three cooked pizzass.
- Self-contained oven cooks refrigerated or frozen pizzas.
- Oven with adjustable baking rack.
- Full view design.
- Optional pizza accessories available.